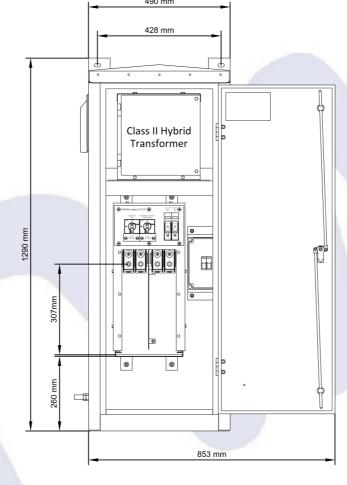

## Safebox SL11/C

The Legacy Connect Annexe is designed as a robust and long-lasting system for power distribution. The exterior enclosure is made of 3mm aluminium to give the perfect balance between hardwearing and lightweight.

The system inside includes an independently approved SafeBox Legacy SL11/C, and Class II Hybrid transformer.

The functional supply fuses are BS88 Size A1, and the functional output fuses IEC 60269 10 x 38mm.

## **Product features:**

- Class II Distribution Unit (690V rated) with one functional transformer output.
- Isolators for Power OUT and the single functional output.
- 650V Power stud terminals accommodate (Cu) or (Al) Feeder Cables 6 to 120mm<sup>2</sup>.
- Outgoing functional supply cable 0.5 to 10mm<sup>2</sup>.
- A durable 3-point locking system for the enclosure door.

- Designed for a FSP04 Legacy circuit.
- Removable gland plates on both the switchgear and enclosure allow for ease of installation.
- Plastic output enclosure that will fit 25mm holes to accommodate standard Class II conduit fittings for output wiring.
- Two M16 brass studs either side of the cubicle for earth connections.