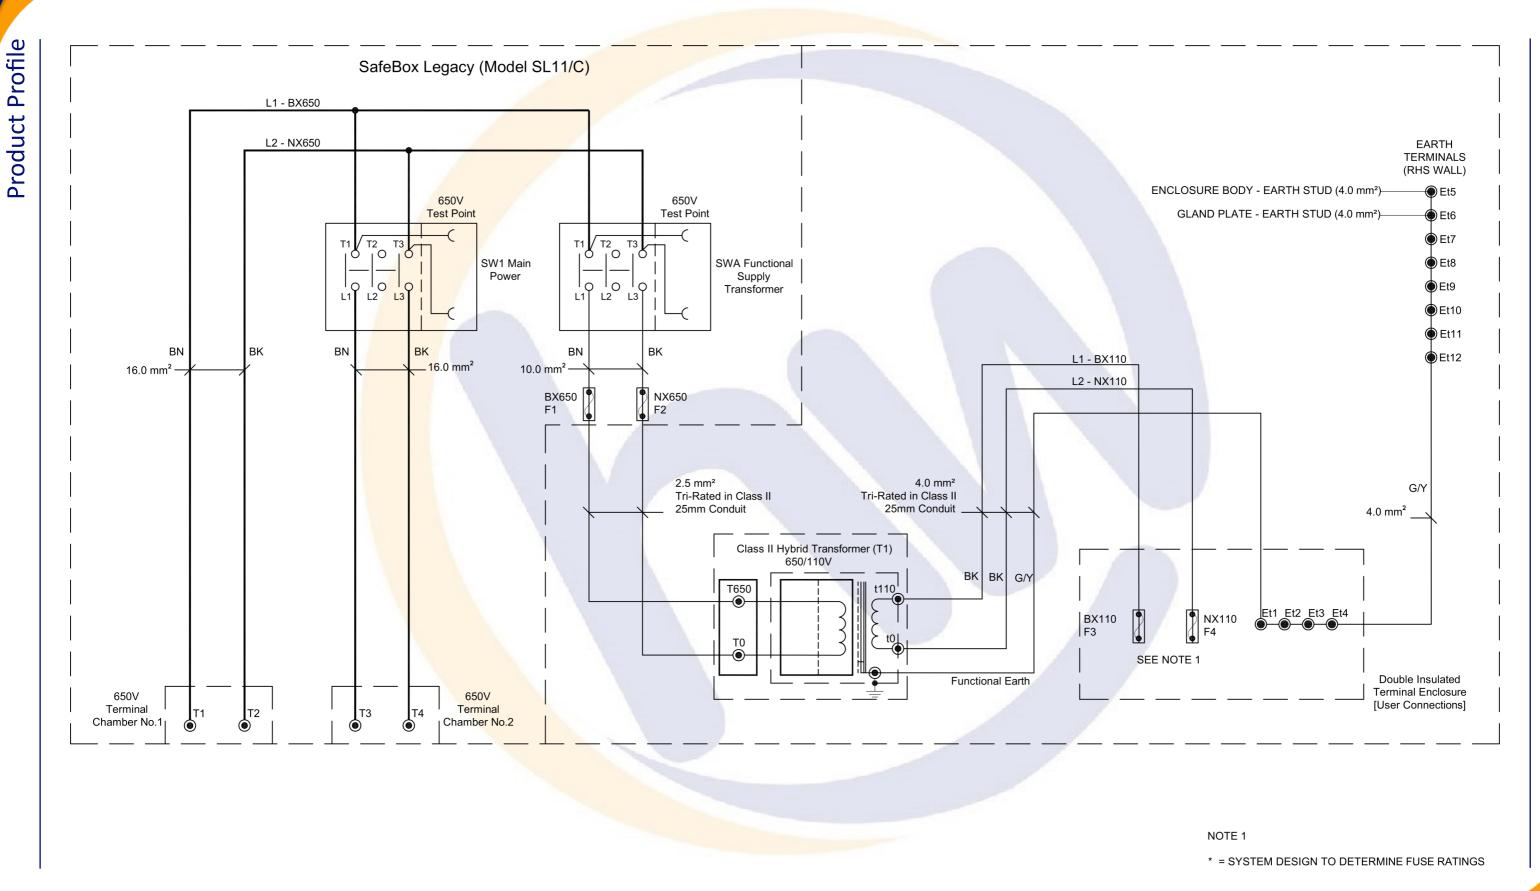

## Safebox SL11/C

The Legacy Connect Annexe is designed as a robust and long-lasting system for power distribution. The exterior enclosure is made of 3mm aluminium to give the perfect balance between hardwearing and lightweight.

The system inside includes an independently approved SafeBox Legacy SL11/C, and Class II Hybrid transformer.

The functional supply fuses are BS88 Size A1, and the functional output fuses IEC 60269 10 x 38mm.

## **Product features:**

- Class II Distribution Unit (690V rated) with one functional transformer output.
- Isolators for Power OUT and the single functional output.
- 650V Power stud terminals accommodate (Cu) or (Al) Feeder Cables 6 to 120mm<sup>2</sup>.
- Outgoing functional supply cable 0.5 to 10mm<sup>2</sup>.
- A durable 3-point locking system for the enclosure door.

- Designed for a FSP04 Legacy circuit.
- Removable gland plates on both the switchgear and enclosure allow for ease of installation.
- Plastic output enclosure that will fit 25mm holes to accommodate standard Class II conduit fittings for output wiring.
- Two M16 brass studs either side of the cubicle for earth connections.