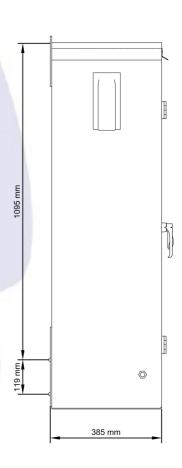

## Safebox SL11/C

The Legacy Connect Annexe is designed as a robust and long-lasting system for power distribution. The exterior enclosure is made of 3mm aluminium to give the perfect balance between hardwearing and lightweight.

## **Product features:**

- Class II Distribution Unit (690V rated) with one functional transformer output.
- Isolators for Power OUT and the single functional output.
- 650V Power stud terminals accommodate (Cu) or (Al) Feeder Cables 6 to 120mm<sup>2</sup>.
- Outgoing functional supply cable 0.5 to 10mm<sup>2</sup>.
- A durable 3-point locking system for the enclosure door.