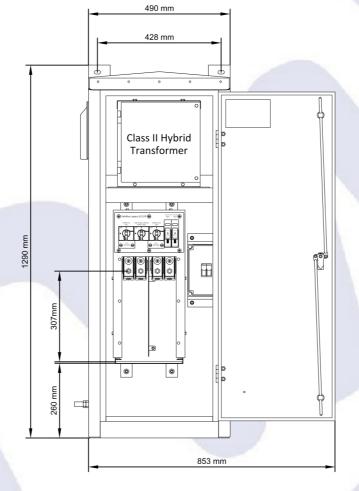

## Safebox SL21/R

The Legacy Connect Annexe is designed as a robust and long-lasting system for power distribution. The exterior enclosure is made of 3mm aluminium to give the perfect balance between hardwearing and lightweight.

The system inside includes an independently approved SafeBox Legacy SL21/R, and Class II Hybrid transformer.

The functional supply fuses are BS88 Size A1, and the functional output fuses IEC 60269 10 x 38mm.

## **Product features:**

- Class II Distribution Unit (690V rated) with one functional transformer output.
- Isolators for Power IN and OUT and the single functional output.
- 650V Power stud terminals accommodate (Cu) or (Al) Feeder Cables 6 to 120mm<sup>2</sup>.
- Outgoing functional supply cable 0.5 to 10mm<sup>2</sup>.
- A durable 3-point locking system for the enclosure door.

- Designed for a FSP02 circuit.
- Removable gland plates on both the switchgear and enclosure allow for ease of installation.
- Plastic output enclosure that will fit 25mm holes to accommodate standard Class II conduit fittings for output wiring.
- Two M16 brass studs either side of the cubicle for earth connections.