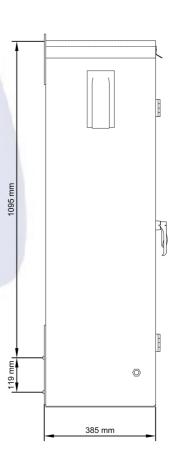

## Safebox SL21/R

The Legacy Connect Annexe is designed as a robust and long-lasting system for power distribution. The exterior enclosure is made of 3mm aluminium to give the perfect balance between hardwearing and lightweight.

## **Product features:**

- Class II Distribution Unit (690V rated) with one functional transformer output.
- Isolators for Power IN and OUT and the single functional output.
- 650V Power stud terminals accommodate (Cu) or (Al) Feeder Cables 6 to 120mm<sup>2</sup>.
- Outgoing functional supply cable 0.5 to 10mm<sup>2</sup>.
- A durable 3-point locking system for the enclosure door.

- Designed for a FSP02 circuit.
- Removable gland plates on both the switchgear and enclosure allow for ease of installation.
- Plastic output enclosure that will fit 25mm holes to accommodate standard Class II conduit fittings for output wiring.
- Two M16 brass studs either side of the cubicle for earth connections.