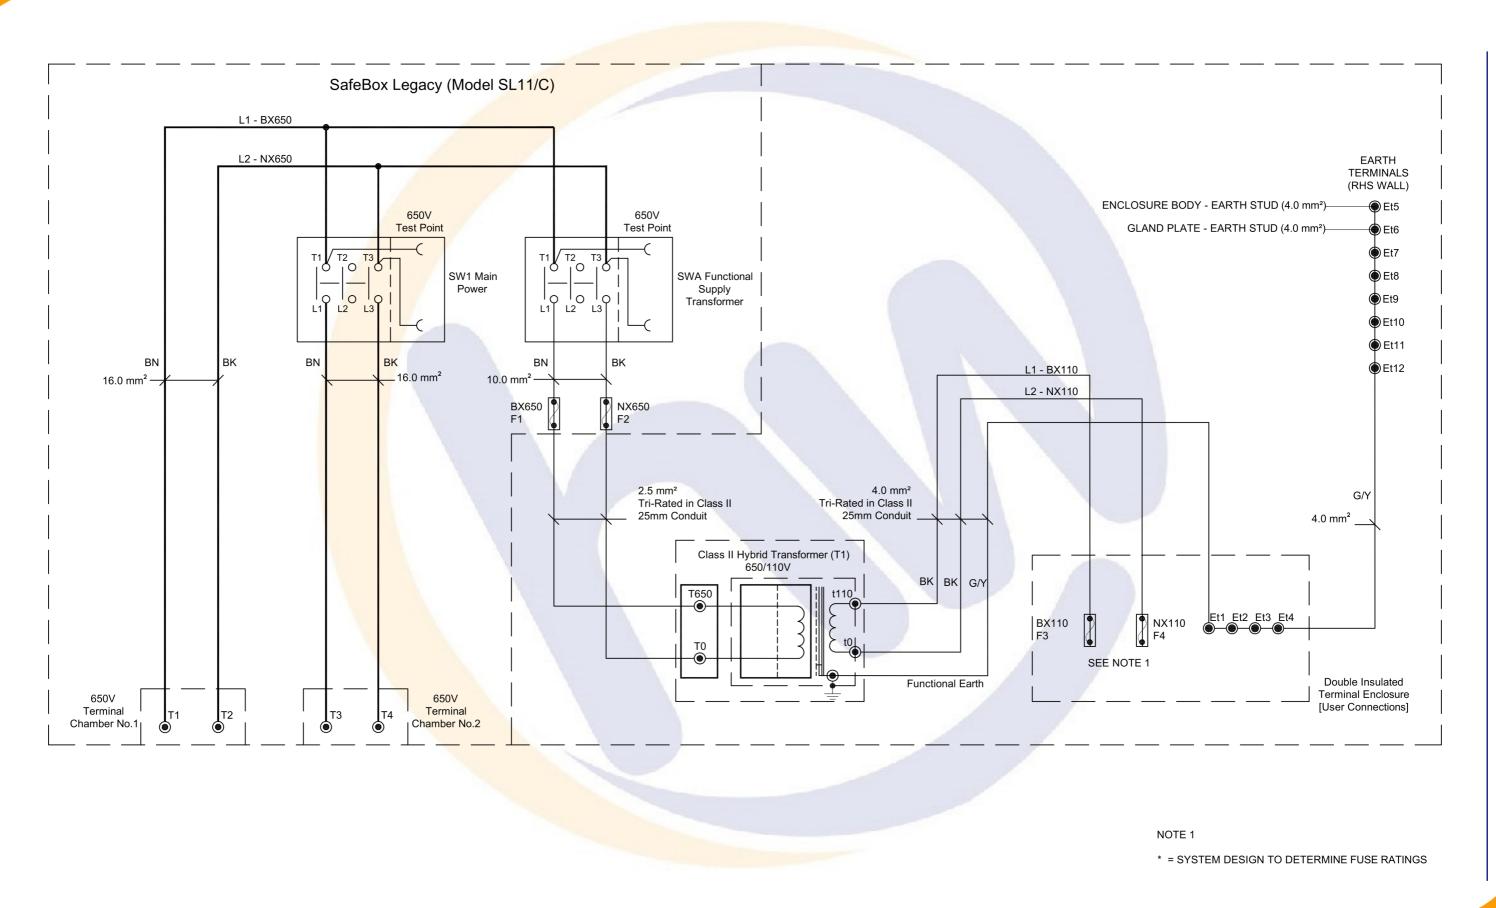

The system inside includes an independently approved SafeBox Legacy SL21/R, and Class II Hybrid transformer.

The functional supply fuses are BS88 Size A1, and the functional output fuses IEC 60269 10 x 38mm.

## **Product features:**

- Class II Distribution Unit (690V rated) with one functional transformer output.
- Isolators for Power IN and OUT and the single functional output.
- 650V Power stud terminals accommodate (Cu) or (Al) Feeder Cables 6 to 120mm<sup>2</sup>.
- Outgoing functional supply cable 0.5 to 10mm<sup>2</sup>.
- A durable 3-point locking system for the enclosure door.

- Designed for a FSP02 circuit.
- Removable gland plates on both the switchgear and enclosure allow for ease of installation.
- Plastic output enclosure that will fit 25mm holes to accommodate standard Class II conduit fittings for output wiring.
- Two M16 brass studs either side of the cubicle for earth connections.