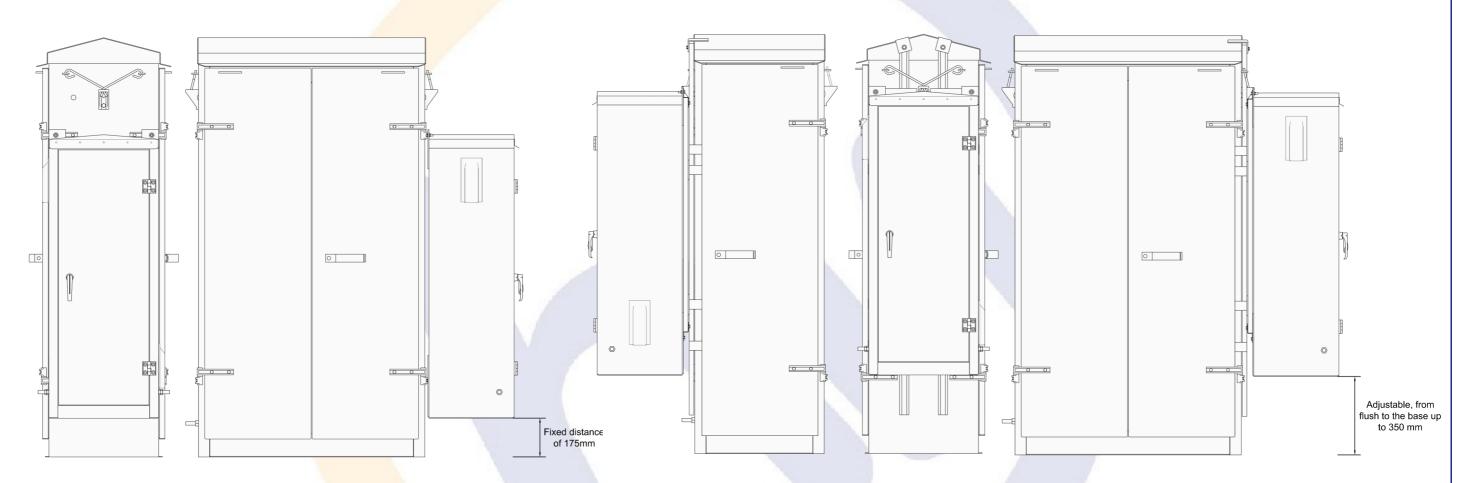

## **Direct Mounting Option**

## **Universal Mounting Bracket Option**

An annexe can mount directly to a Henry Williams Location Case with the use of the supplied fastener kit. For step by step installation instructions, please refer to the O&M Manual found on our website <a href="https://hwilliams.co.uk/technical-support/om-manuals/">https://hwilliams.co.uk/technical-support/om-manuals/</a>

A universal mounting bracket allows the annexe to be mounted to common designs of location cases. The design allows for a lot of flexibility and accommodation for a range of sizes. For step by step installation instructions, please refer to the UMB01 Installation Guide found on our website