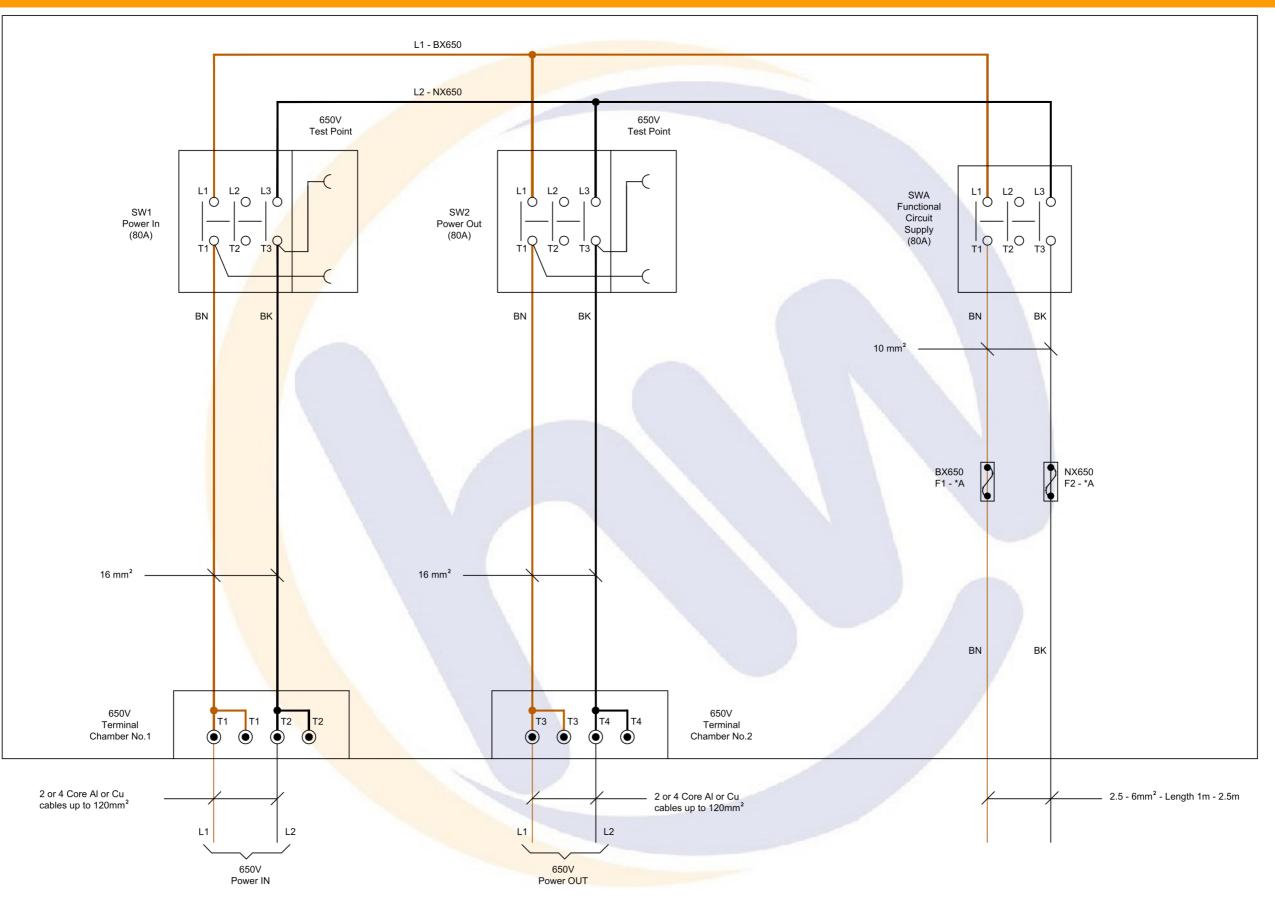

The terminal arrangement is designed to accommodate both 2 and 4-core Al or Cu cables.

Each terminal chamber is protected by the insulated cover, as well as an individual acrylic cover allowing connections to be inspected with a reduced risk to the operator.

## **Product features:**

- Class II Distribution Unit (690V rated). •
- Isolators for Power IN and OUT along with • a functional output.
- IEC 60269 Fuse Carriers (10 x 38mm).
- Terminals to accommodate 4-core (Cu) or • (Al) Feeder Cables 6 to 120mm<sup>2</sup>.
- Designed for a Ring Circuit (FSP02). ٠
- Removable gland plates allow for ease of • installation.
- Gland plate to terminal distance: 280mm ٠
- 25mm output glanding hole to • accommodate standard Class II conduit fittings for output wiring.