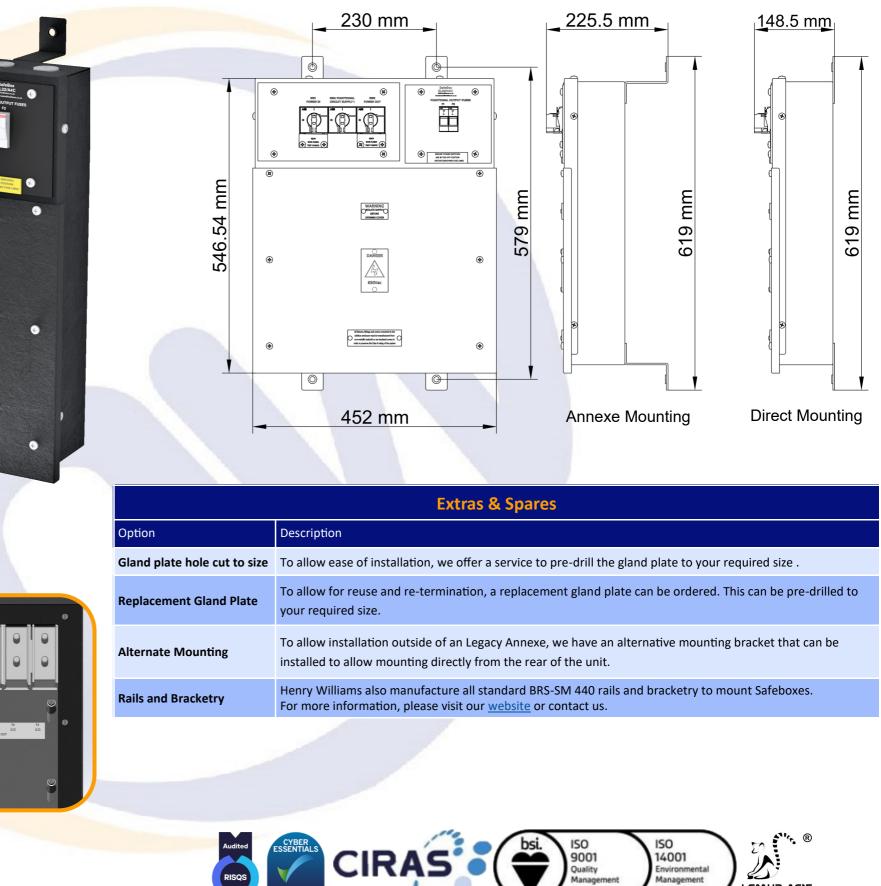

## PADS Ref: 054/213084

The SL22/A4C is designed as a robust and long-term Class II distribution unit. This unit is designed for use in a Ring Circuit, and can be mounted inside a Legacy Annexe enclosure.

The terminal arrangement is designed to accommodate both 2 and 4-core Al or Cu cables.

Each terminal chamber is protected by the insulated cover, as well as an individual acrylic cover allowing connections to be inspected with a reduced risk to the operator.

## **Product features:**

- Class II Distribution Unit (690V rated). •
- Isolators for Power IN and OUT along with • a functional output.
- IEC 60269 Fuse Carriers (10 x 38mm).
- Terminals to accommodate 4-core (Cu) or • (Al) Feeder Cables 6 to 120mm<sup>2</sup>.
- Designed for a Ring Circuit (FSP02). ٠
- Removable gland plates allow for ease of • installation.
- Gland plate to terminal distance: 280mm ٠
- 25mm output glanding hole to • accommodate standard Class II conduit fittings for output wiring.

**Distribution Switches** 

2

|                              | Extras & Spares                                                                                                   |
|------------------------------|-------------------------------------------------------------------------------------------------------------------|
| Option                       | Description                                                                                                       |
| Gland plate hole cut to size | To allow ease of installation, we offer a service to p                                                            |
| Replacement Gland Plate      | To allow for reuse and re-termination, a replacement your required size.                                          |
| Alternate Mounting           | To allow installation outside of an Legacy Annexe, w<br>installed to allow mounting directly from the rear of     |
| Rails and Bracketry          | Henry Williams also manufacture all standard BRS-S<br>For more information, please visit our <u>website</u> or co |
|                              |                                                                                                                   |