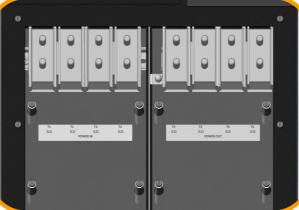

## PADS Ref: 054/213084

The SL22/A4C is designed as a robust and long-term Class II distribution unit. This unit is designed for use in a Ring Circuit, and can be mounted inside a Legacy Annexe enclosure.

The terminal arrangement is designed to accommodate both 2 and 4-core Al or Cu cables.

Each terminal chamber is protected by the insulated cover, as well as an individual acrylic cover allowing connections to be inspected with a reduced risk to the operator.

## **Product features:**

- Class II Distribution Unit (690V rated). •
- Isolators for Power IN and OUT along with • a functional output.
- IEC 60269 Fuse Carriers (10 x 38mm).
- Terminals to accommodate 4-core (Cu) or • (Al) Feeder Cables 6 to 120mm<sup>2</sup>.
- Designed for a Ring Circuit (FSP02). ٠
- Removable gland plates allow for ease of • installation.
- Gland plate to terminal distance: 280mm ٠
- 25mm output glanding hole to • accommodate standard Class II conduit fittings for output wiring.

**Distribution Switches** 

2

|                              | Extras & Spares                                                                                                   |
|------------------------------|-------------------------------------------------------------------------------------------------------------------|
| Option                       | Description                                                                                                       |
| Gland plate hole cut to size | To allow ease of installation, we offer a service to p                                                            |
| Replacement Gland Plate      | To allow for reuse and re-termination, a replacement your required size.                                          |
| Alternate Mounting           | To allow installation outside of an Legacy Annexe, w<br>installed to allow mounting directly from the rear of     |
| Rails and Bracketry          | Henry Williams also manufacture all standard BRS-S<br>For more information, please visit our <u>website</u> or co |
|                              |                                                                                                                   |