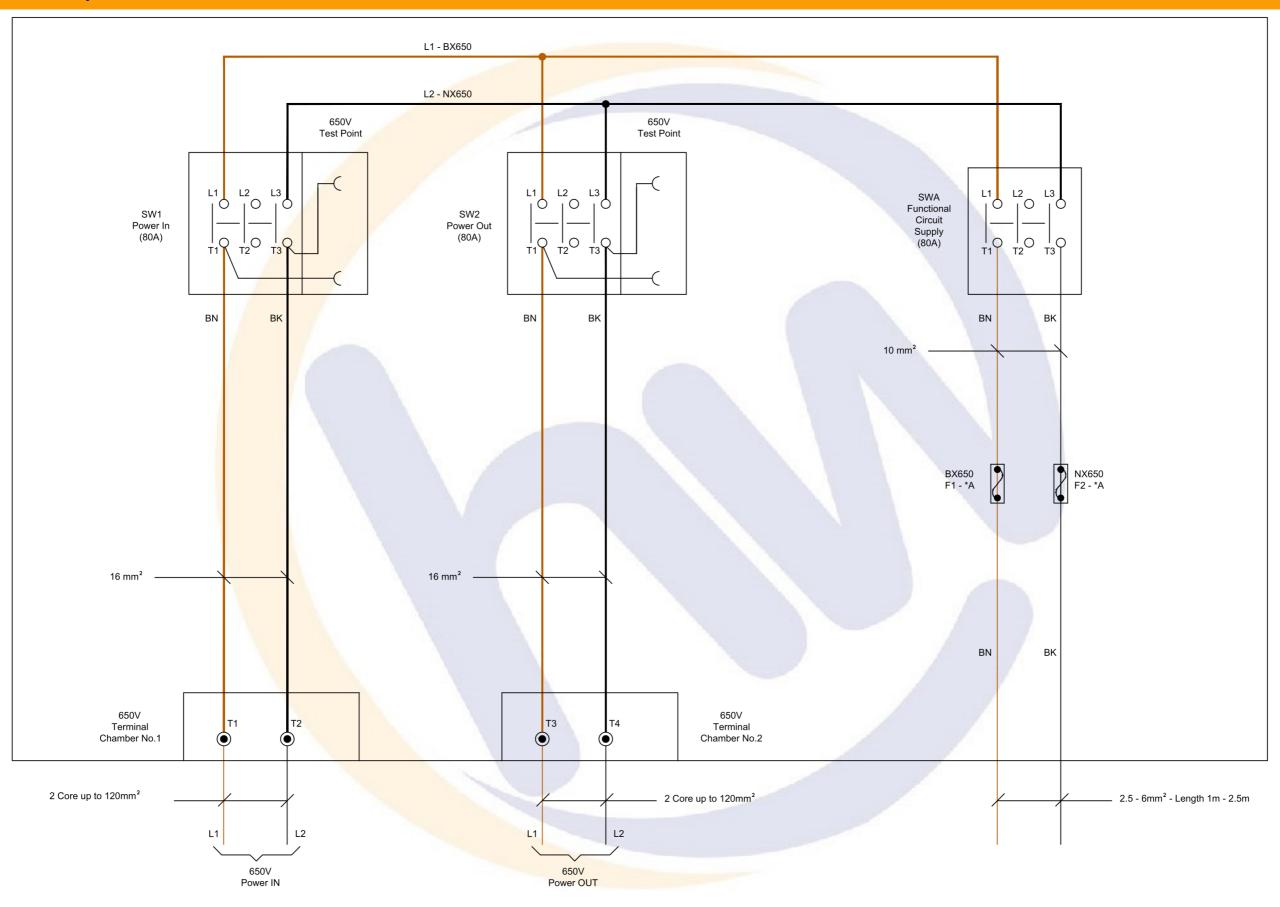

## PADS Ref: 091/019092

The SL21/R is designed as a robust and longterm Class II distribution unit. This unit is designed for use in a Ring Circuit, and can be mounted inside a Legacy Annexe enclosure.

## **Product features:**

- Class II Distribution Unit (690V rated).
- Isolators for Power IN and OUT along with a functional output.
- BS88 A1 Fuse Carriers.
- Terminals to accommodate (Cu) or (Al) Feeder Cables 6 to 120mm<sup>2</sup>.
- Designed for a Ring Circuit (FSP01/02).
- Removable gland plates allow for ease of installation.
- Gland plate to terminal distance: 307mm
- 25mm output glanding hole to accommodate standard Class II conduit fittings for output wiring.

**Main Terminal Arrangement** 

**Functional Switches Distribution Switches Fuses** 

**Product Profile** 

PADS Ref: 091/019092