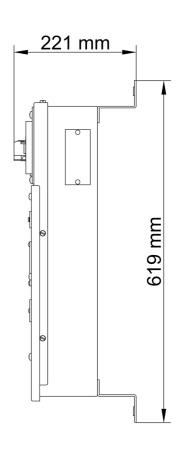

## **Product features:**

- Class II Distribution Unit (690V rated).
- Isolators for Power IN and OUT along with a functional output.
- BS88 A1 Fuse Carriers.
- Terminals to accommodate (Cu) or (Al) Feeder Cables 6 to 120mm<sup>2</sup>.
- Designed for a Ring Circuit (FSP01/02).
- Removable gland plates allow for ease of installation.
- Gland plate to terminal distance: 307mm
- 25mm output glanding hole to accommodate standard Class II conduit fittings for output wiring.