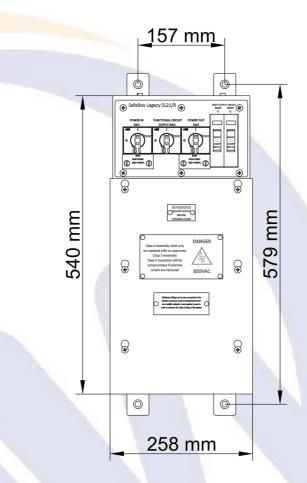

## **Product features:**

- Class II Distribution Unit (690V rated).
- Isolators for Power IN and OUT along with a functional output.
- BS88 A1 Fuse Carriers.
- Terminals to accommodate (Cu) or (Al) Feeder Cables 6 to 120mm<sup>2</sup>.
- Designed for a Ring Circuit (FSP01/02).
- Removable gland plates allow for ease of installation.
- Gland plate to terminal distance: 307mm
- 25mm output glanding hole to accommodate standard Class II conduit fittings for output wiring.