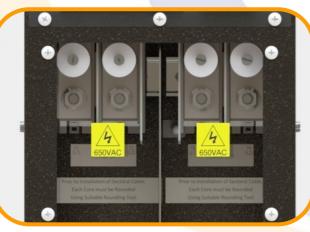

Each terminal chamber is protected by the insulated cover, as well as an individual acrylic cover allowing connections to be inspected with a reduced risk to the operator.

**Main Terminal Arrangement** 

**Functional Switches Distribution Switches Fuses** 

**Product Profile** 

PADS Ref: 091/019092