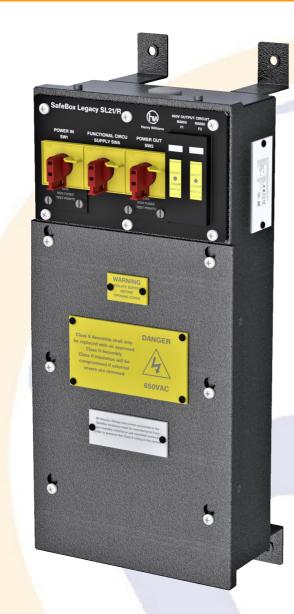

## PADS Ref: 091/019092

The SL21/R is designed as a robust and longterm Class II distribution unit. This unit is designed for use in a Ring Circuit, and can be mounted inside a Legacy Annexe enclosure.

## **Product features:**

- Class II Distribution Unit (690V rated).
- Isolators for Power IN and OUT along with a functional output.
- BS88 A1 Fuse Carriers.
- Terminals to accommodate (Cu) or (Al) Feeder Cables 6 to 120mm<sup>2</sup>.
- Designed for a Ring Circuit (FSP01/02).
- Removable gland plates allow for ease of installation.
- Gland plate to terminal distance: 307mm
- 25mm output glanding hole to accommodate standard Class II conduit fittings for output wiring.