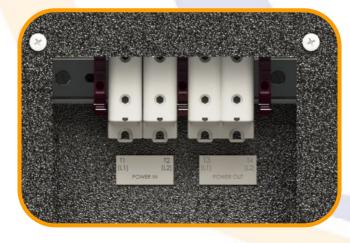

## PADS Ref: 091/001919

The 2SW95 is designed as a robust and longterm unit to suit a legacy circuit.

The 2SW95 provides 2 functional outputs, and isolation of the power out.

This unit is designed to receive cables from 16mm<sup>2</sup> (Cu or Al) up to 95mm<sup>2</sup>.

## **Product features:**

- Class II Distribution Unit (690V rated).
- Isolators for Power OUT along and 2 functional outputs.
- IEC 60269 Fuse Carriers (10 x 38mm).
- Terminals to accommodate Feeder Cables 16mm<sup>2</sup> (Cu or Al) up to 95mm<sup>2</sup>.
- Designed for a Legacy Circuit (FSP04).
- Removable gland plates allowing for ease of installation.
- Gland plate to terminal distance: 126mm
- 25mm 90 degree conduit fitting fitted as standard.
- Each unit is supplied with approximately 2m's of BS6231 Tri-rated cable.