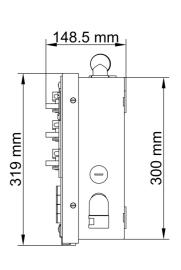

## **Product features:**

- Class II Distribution Unit (690V rated).
- Isolators for Power OUT along and 2 functional outputs.
- IEC 60269 Fuse Carriers (10 x 38mm).
- Terminals to accommodate Feeder Cables 16mm<sup>2</sup> (Cu or Al) up to 95mm<sup>2</sup>.
- Designed for a Legacy Circuit (FSP04).
- Removable gland plates allowing for ease of installation.
- Gland plate to terminal distance: 126mm
- 25mm 90 degree conduit fitting fitted as standard.
- Each unit is supplied with approximately 2m's of BS6231 Tri-rated cable.