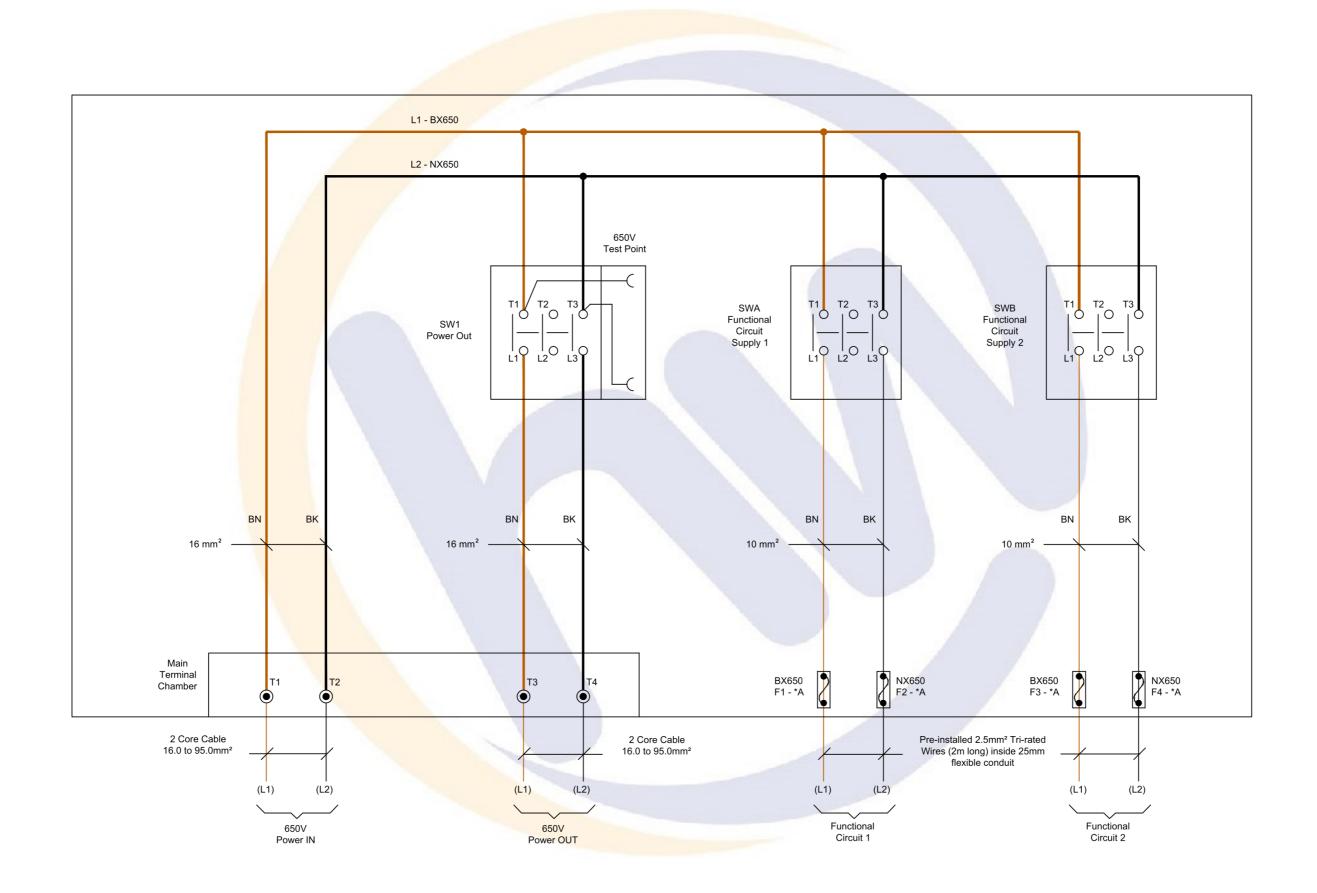

## PADS Ref: 091/001919

The 2SW95 is designed as a robust and longterm unit to suit a legacy circuit.

The 2SW95 provides 2 functional outputs, and isolation of the power out.

This unit is designed to receive cables from 16mm<sup>2</sup> (Cu or Al) up to 95mm<sup>2</sup>.

## **Product features:**

- Class II Distribution Unit (690V rated).
- Isolators for Power OUT along and 2 functional outputs.
- IEC 60269 Fuse Carriers (10 x 38mm).
- Terminals to accommodate Feeder Cables 16mm<sup>2</sup> (Cu or Al) up to 95mm<sup>2</sup>.
- Designed for a Legacy Circuit (FSP04).
- Removable gland plates allowing for ease of installation.
- Gland plate to terminal distance: 126mm
- 25mm 90 degree conduit fitting fitted as standard.
- Each unit is supplied with approximately 2m's of BS6231 Tri-rated cable.