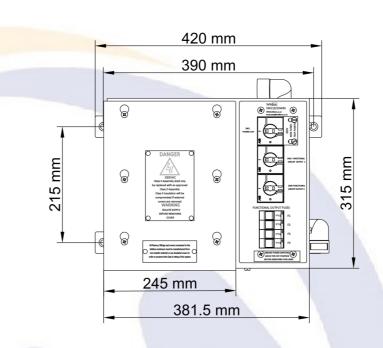

## **Product features:**

- Class II Distribution Unit (690V rated).
- Isolators for Power OUT along and 2 functional outputs.
- IEC 60269 Fuse Carriers (10 x 38mm).
- Terminals to accommodate Feeder Cables 16mm<sup>2</sup> (Cu or Al) up to 95mm<sup>2</sup>.
- Designed for a Legacy Circuit (FSP04).
- Removable gland plates allowing for ease of installation.
- Gland plate to terminal distance: 126mm
- 25mm 90 degree conduit fitting fitted as standard.
- Each unit is supplied with approximately 2m's of BS6231 Tri-rated cable.