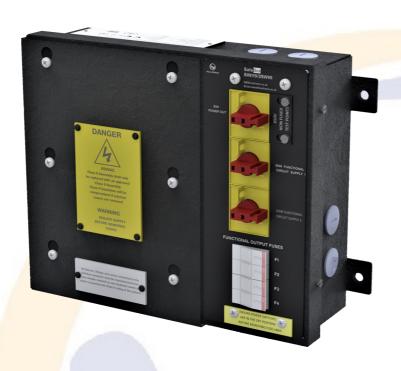

## PADS Ref: 091/001919

The 2SW95 is designed as a robust and longterm unit to suit a legacy circuit.

The 2SW95 provides 2 functional outputs, and isolation of the power out.

This unit is designed to receive cables from 16mm<sup>2</sup> (Cu or Al) up to 95mm<sup>2</sup>.

## **Product features:**

- Class II Distribution Unit (690V rated).
- Isolators for Power OUT along and 2 functional outputs.
- IEC 60269 Fuse Carriers (10 x 38mm).
- Terminals to accommodate Feeder Cables 16mm<sup>2</sup> (Cu or Al) up to 95mm<sup>2</sup>.
- Designed for a Legacy Circuit (FSP04).
- Removable gland plates allowing for ease of installation.
- Gland plate to terminal distance: 126mm
- 25mm 90 degree conduit fitting fitted as standard.
- Each unit is supplied with approximately 2m's of BS6231 Tri-rated cable.