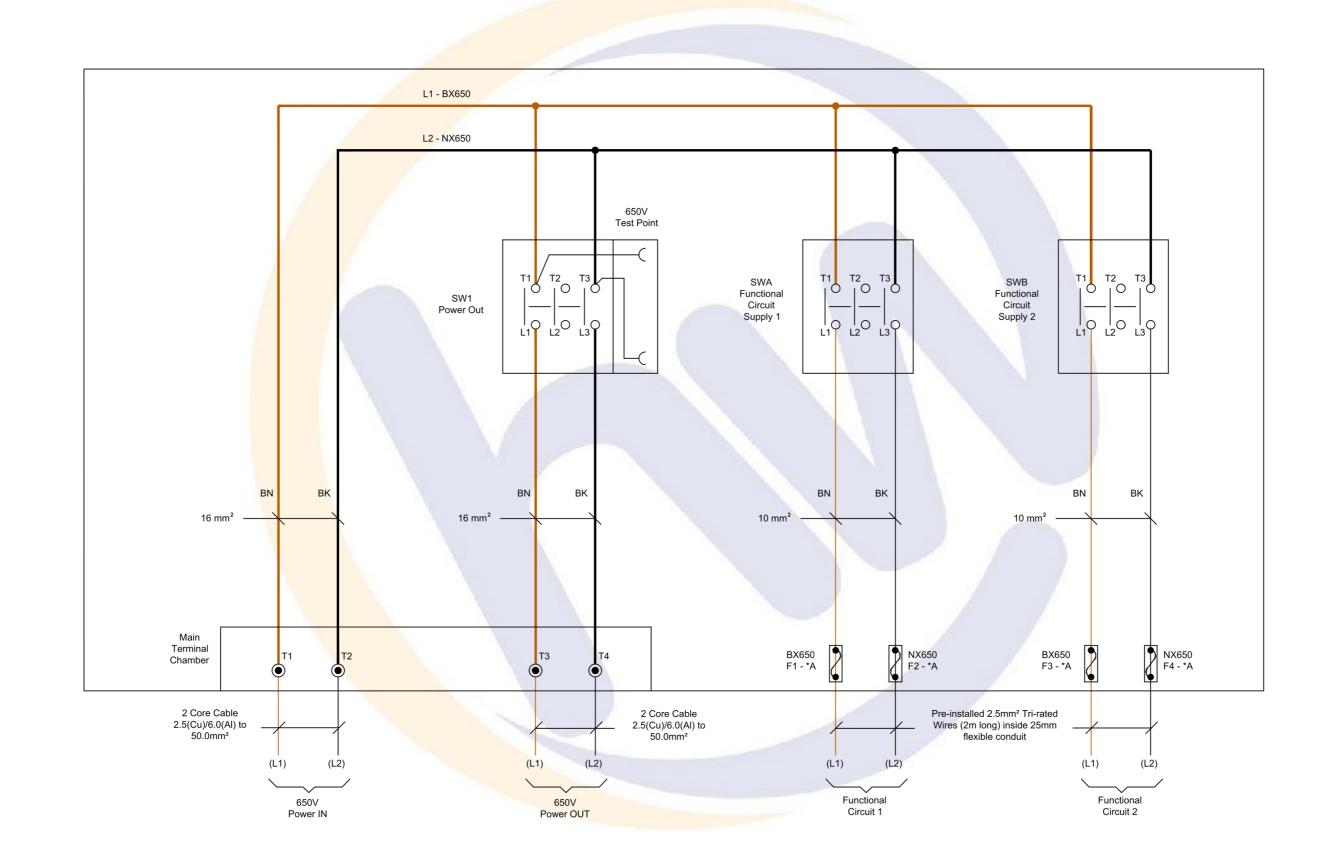

# PADS Ref: 091/001916

The 2SW50 is designed as a robust and longterm unit to suit a legacy circuit.

The 2SW50 provides 2 functional outputs, and isolation of the power out.

This unit is designed to receive cables from 2.5mm<sup>2</sup>(Cu) or 6mm<sup>2</sup>(Al) up to 50mm<sup>2</sup>.

### **Product features:**

- Class II Distribution Unit (690V rated).
- Isolators for Power OUT along and 2 functional outputs.
- IEC 60269 Fuse Carriers (10 x 38mm).
- Terminals to accommodate Feeder Cables 2.5mm<sup>2</sup> (Cu) or 6mm<sup>2</sup> (Al) up to 50mm<sup>2</sup>.
- Designed for a Legacy Circuit (FSP04).
- Removable gland plates allowing for ease of installation.
- Gland plate to terminal distance: 126mm
- 25mm 90 degree conduit fitting fitted as standard.
- Each unit is supplied with approximately 2m's of BS6231 Tri-rated cable.