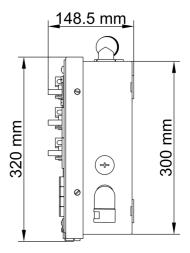

### **Product features:**

- Class II Distribution Unit (690V rated).
- Isolators for Power OUT along and 2 functional outputs.
- IEC 60269 Fuse Carriers (10 x 38mm).
- Terminals to accommodate Feeder Cables 2.5mm<sup>2</sup> (Cu) or 6mm<sup>2</sup> (Al) up to 50mm<sup>2</sup>.
- Designed for a Legacy Circuit (FSP04).
- Removable gland plates allowing for ease of installation.
- Gland plate to terminal distance: 126mm
- 25mm 90 degree conduit fitting fitted as standard.
- Each unit is supplied with approximately 2m's of BS6231 Tri-rated cable.