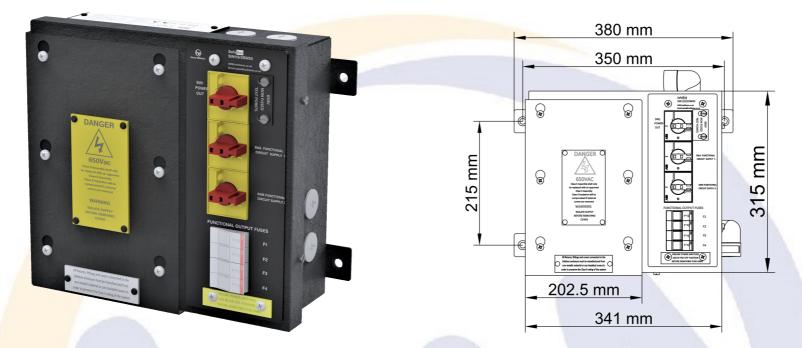

# PADS Ref: 091/001916

The 2SW50 is designed as a robust and longterm unit to suit a legacy circuit.

The 2SW50 provides 2 functional outputs, and isolation of the power out.

This unit is designed to receive cables from 2.5mm<sup>2</sup>(Cu) or 6mm<sup>2</sup>(Al) up to 50mm<sup>2</sup>.

### **Product features:**

- Class II Distribution Unit (690V rated).
- Isolators for Power OUT along and 2 functional outputs.
- IEC 60269 Fuse Carriers (10 x 38mm).
- Terminals to accommodate Feeder Cables 2.5mm<sup>2</sup> (Cu) or 6mm<sup>2</sup> (Al) up to 50mm<sup>2</sup>.
- Designed for a Legacy Circuit (FSP04).
- Removable gland plates allowing for ease of installation.
- Gland plate to terminal distance: 126mm
- 25mm 90 degree conduit fitting fitted as standard.
- Each unit is supplied with approximately 2m's of BS6231 Tri-rated cable.