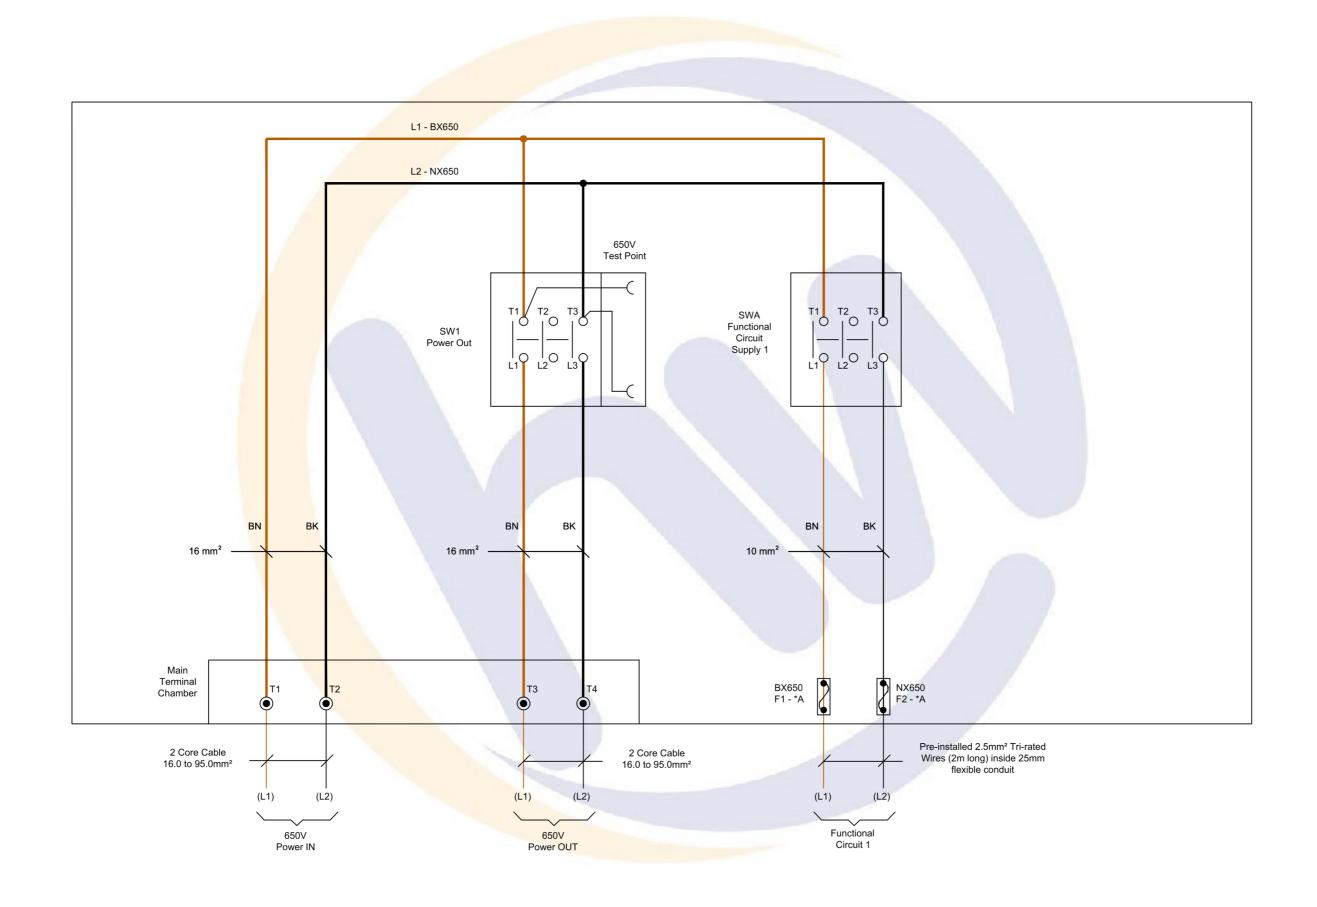

## PADS Ref: 091/001918

The 1SW95 is designed as a robust and longterm unit to suit a legacy circuit.

The 1SW95 provides 1 functional output, and isolation of the power out.

This unit is designed to receive cables from 16mm<sup>2</sup> (Cu or Al) up to 95mm<sup>2</sup>.

## **Product features:**

**Product Profile** 

- Class II Distribution Unit (690V rated).
- Isolators for Power OUT along and a functional output.
- IEC 60269 Fuse Carriers (10 x 38mm).
- Terminals to accommodate Feeder Cables 16mm<sup>2</sup> (Cu or Al) up to 95mm<sup>2</sup>.
- Designed for a Legacy Circuit (FSP04).
- Removable gland plates allowing for ease of installation.
- Gland plate to terminal distance: 126mm
- 25mm 90 degree conduit fitting fitted as standard.
- Each unit is supplied with approximately 2m's of BS6231 Tri-rated cable.

| Main | Terminal | Arrangemen |
|------|----------|------------|
|------|----------|------------|

| Distribution Switches | <b>Functional Switches</b> | Fuses |
|-----------------------|----------------------------|-------|
| 1                     | 1                          | 2     |