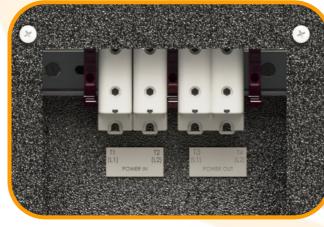

| Main | Terminal | Arrangemen |
|------|----------|------------|
|------|----------|------------|

| Distribution Switches | <b>Functional Switches</b> | Fuses |
|-----------------------|----------------------------|-------|
| 1                     | 1                          | 2     |