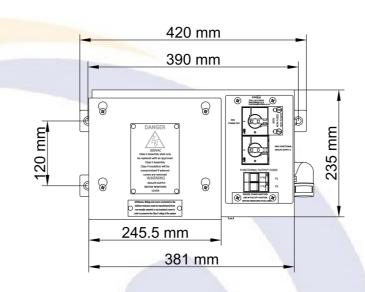

## PADS Ref: 091/001918

The 1SW95 is designed as a robust and longterm unit to suit a legacy circuit.

The 1SW95 provides 1 functional output, and isolation of the power out.

This unit is designed to receive cables from 16mm<sup>2</sup> (Cu or Al) up to 95mm<sup>2</sup>.

## **Product features:**

**Product Profile** 

- Class II Distribution Unit (690V rated).
- Isolators for Power OUT along and a functional output.
- IEC 60269 Fuse Carriers (10 x 38mm).
- Terminals to accommodate Feeder Cables 16mm<sup>2</sup> (Cu or Al) up to 95mm<sup>2</sup>.
- Designed for a Legacy Circuit (FSP04).
- Removable gland plates allowing for ease of installation.
- Gland plate to terminal distance: 126mm
- 25mm 90 degree conduit fitting fitted as standard.
- Each unit is supplied with approximately 2m's of BS6231 Tri-rated cable.