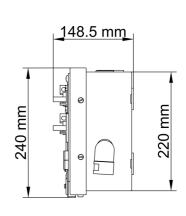

## **Product features:**

**Product Profile** 

- Class II Distribution Unit (690V rated).
- Isolators for Power OUT along and a functional output.
- IEC 60269 Fuse Carriers (10 x 38mm).
- Terminals to accommodate Feeder Cables 16mm<sup>2</sup> (Cu or Al) up to 95mm<sup>2</sup>.
- Designed for a Legacy Circuit (FSP04).
- Removable gland plates allowing for ease of installation.
- Gland plate to terminal distance: 126mm
- 25mm 90 degree conduit fitting fitted as standard.
- Each unit is supplied with approximately 2m's of BS6231 Tri-rated cable.