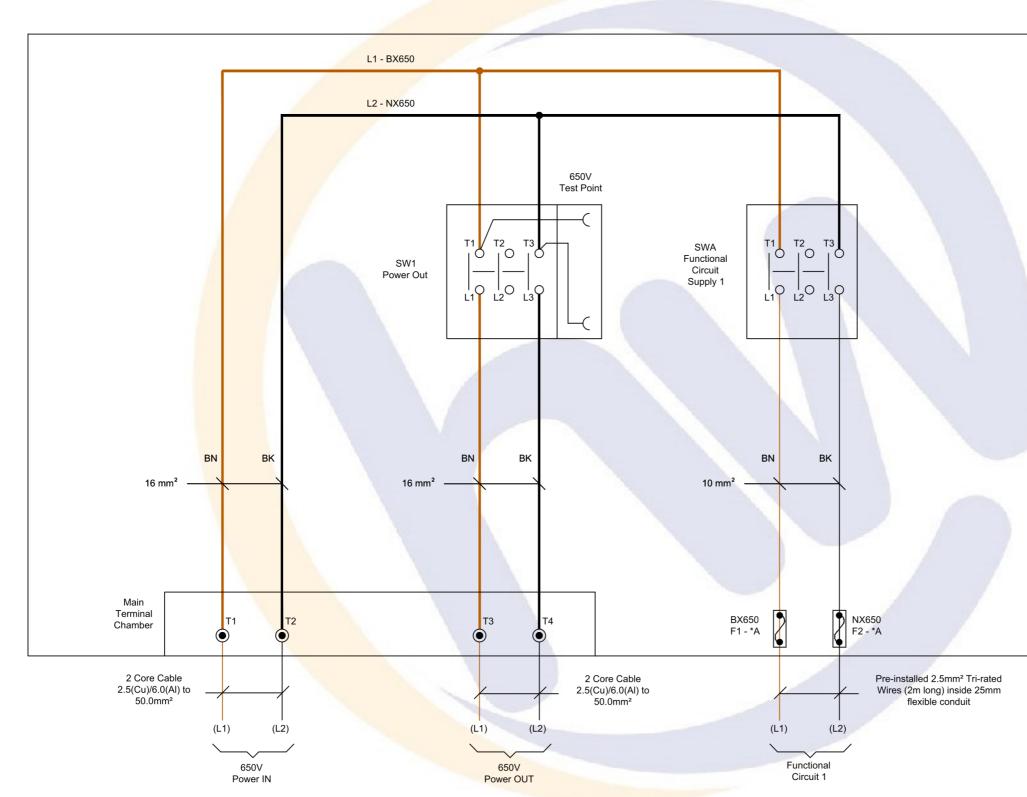

## PADS Ref: 091/001915

The 1SW50 is designed as a robust and longterm unit to suit a legacy circuit.

The 1SW50 provides 1 functional output, and isolation of the power out.

This unit is designed to receive cables from 2.5mm<sup>2</sup>(Cu) or 6mm<sup>2</sup>(Al) up to 50mm<sup>2</sup>.

### **Product features:**

- Class II Distribution Unit (690V rated).
- Isolators for Power OUT along and a functional output.
- IEC 60269 Fuse Carriers (10 x 38mm).
- Terminals to accommodate Feeder Cables 2.5mm<sup>2</sup> (Cu) or 6mm<sup>2</sup> (Al) up to 50mm<sup>2</sup>.
- Designed for a Legacy Circuit (FSP04).
- Removable gland plates allowing for ease of installation.
- Gland plate to terminal distance: 126mm
- 25mm 90 degree conduit fitting fitted as standard.
- Each unit is supplied with approximately 2m's of BS6231 Tri-rated cable.