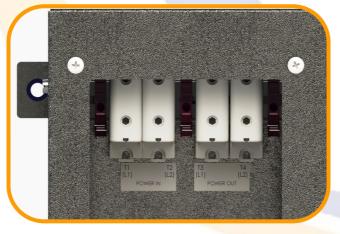

## PADS Ref: 091/001915

The 1SW50 is designed as a robust and longterm unit to suit a legacy circuit.

The 1SW50 provides 1 functional output, and isolation of the power out.

This unit is designed to receive cables from 2.5mm<sup>2</sup>(Cu) or 6mm<sup>2</sup>(Al) up to 50mm<sup>2</sup>.

### **Product features:**

- Class II Distribution Unit (690V rated).
- Isolators for Power OUT along and a functional output.
- IEC 60269 Fuse Carriers (10 x 38mm).
- Terminals to accommodate Feeder Cables 2.5mm<sup>2</sup> (Cu) or 6mm<sup>2</sup> (Al) up to 50mm<sup>2</sup>.
- Designed for a Legacy Circuit (FSP04).
- Removable gland plates allowing for ease of installation.
- Gland plate to terminal distance: 126mm
- 25mm 90 degree conduit fitting fitted as standard.
- Each unit is supplied with approximately 2m's of BS6231 Tri-rated cable.