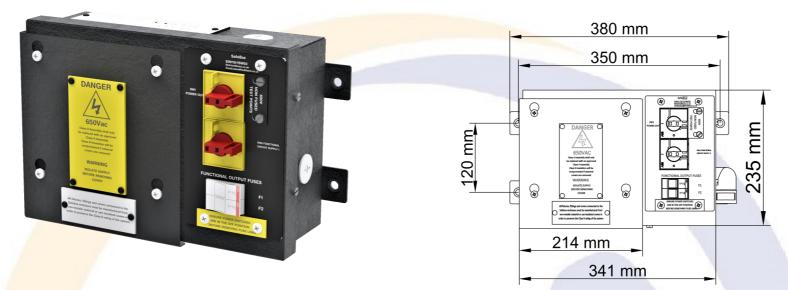

## PADS Ref: 091/001915

The 1SW50 is designed as a robust and longterm unit to suit a legacy circuit.

The 1SW50 provides 1 functional output, and isolation of the power out.

This unit is designed to receive cables from 2.5mm<sup>2</sup>(Cu) or 6mm<sup>2</sup>(Al) up to 50mm<sup>2</sup>.

### **Product features:**

- Class II Distribution Unit (690V rated).
- Isolators for Power OUT along and a functional output.
- IEC 60269 Fuse Carriers (10 x 38mm).
- Terminals to accommodate Feeder Cables 2.5mm<sup>2</sup> (Cu) or 6mm<sup>2</sup> (Al) up to 50mm<sup>2</sup>.
- Designed for a Legacy Circuit (FSP04).
- Removable gland plates allowing for ease of installation.
- Gland plate to terminal distance: 126mm
- 25mm 90 degree conduit fitting fitted as standard.
- Each unit is supplied with approximately 2m's of BS6231 Tri-rated cable.