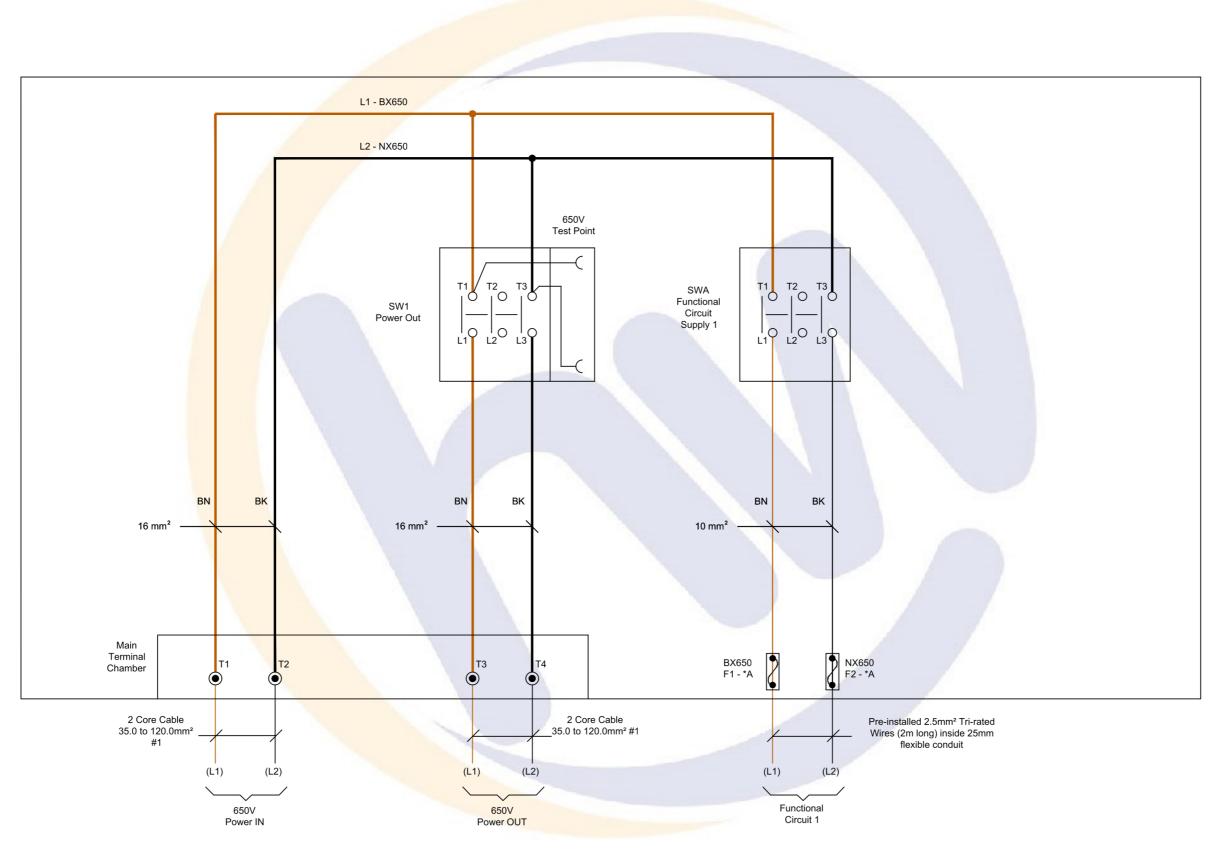

## PADS Ref: 091/001921

The 1SW120 is designed as a robust and long -term unit to suit a legacy circuit.

The 1SW120 provides 1 functional output, and isolation of the power out.

This unit is designed to receive cables from 35mm<sup>2</sup> (Cu or Al) up to 120mm<sup>2</sup>.

## **Product features:**

- Class II Distribution Unit (690V rated).
- Isolators for Power OUT along and a functional output.
- IEC 60269 Fuse Carriers (10 x 38mm).
- Terminals to accommodate Feeder Cables 35mm² (Cu or Al) up to 120mm².
- Designed for a Legacy Circuit (FSP04).
- Removable gland plates allowing for ease of installation.
- Gland plate to terminal distance: 153mm
- 25mm 90 degree conduit fitting fitted as standard.
- Each unit is supplied with approximately 2m's of BS6231 Tri-rated cable.

| Main | Terminal | Arrang | ement |
|------|----------|--------|-------|

| Distribution Switches | <b>Functional Switches</b> | Fuses |
|-----------------------|----------------------------|-------|
| 1                     | 1                          | 2     |