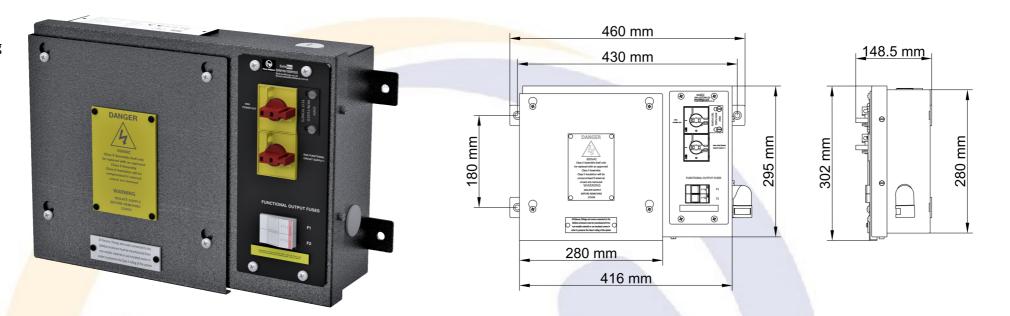

## PADS Ref: 091/001921

The 1SW120 is designed as a robust and long -term unit to suit a legacy circuit.

The 1SW120 provides 1 functional output, and isolation of the power out.

This unit is designed to receive cables from 35mm<sup>2</sup> (Cu or Al) up to 120mm<sup>2</sup>.

## **Product features:**

- Class II Distribution Unit (690V rated).
- Isolators for Power OUT along and a functional output.
- IEC 60269 Fuse Carriers (10 x 38mm).
- Terminals to accommodate Feeder Cables 35mm² (Cu or Al) up to 120mm².
- Designed for a Legacy Circuit (FSP04).
- Removable gland plates allowing for ease of installation.
- Gland plate to terminal distance: 153mm
- 25mm 90 degree conduit fitting fitted as standard.
- Each unit is supplied with approximately 2m's of BS6231 Tri-rated cable.

| Main | Terminal | Arrang | ement |
|------|----------|--------|-------|

| Distribution Switches | <b>Functional Switches</b> | Fuses |
|-----------------------|----------------------------|-------|
| 1                     | 1                          | 2     |

**Product Profile** 

PADS Ref: 091/001921

#1Tunnel terminals will take 150.0mm² (Cu or Al)