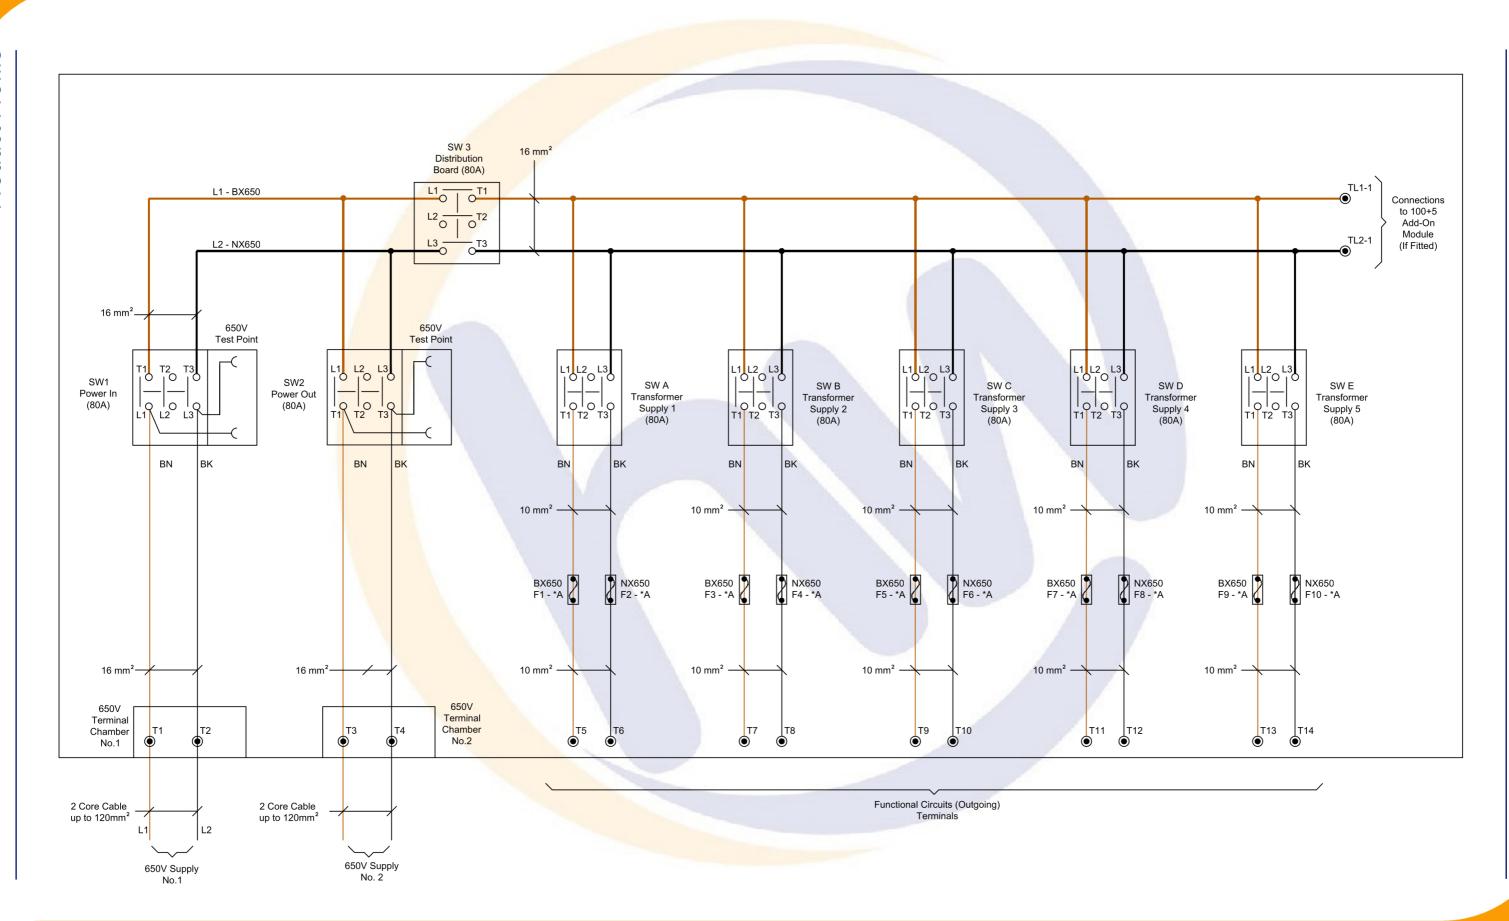

## PADS Ref: 092/001358

The Safebox 105 is designed as a robust and long-term Class II distribution unit. It offers individual isolation of the supply in and out, as well as 5 functional outputs.

Each door to the terminal chambers are locked with a industry standard triangle utility key, allowing for easy access to those who require it. Each Safebox 105 is supplied with a key.

The terminal chambers are both protected by an insulated door, as well as a acrylic cover allowing connections to be inspected with a reduced risk to the operator.

## **Product features:**

- Class II Distribution Unit (690V rated).
- Isolators for Power IN and OUT, an isolator for all output switches along with 5 individual isolators for each output.
- BS88 Fuse Carriers.
- Terminals to accommodate (Cu) or (Al) Feeder Cables 6 to 120mm<sup>2</sup>.
- Designed for a Ring Circuit (FSP01/02).
- Removable gland plates allow for ease of installation.
- Gland plate to terminal distance: 150mm (+100mm with Extension Kit).
- 25mm output glanding holes to accommodate standard Class II conduit fittings for output wiring.