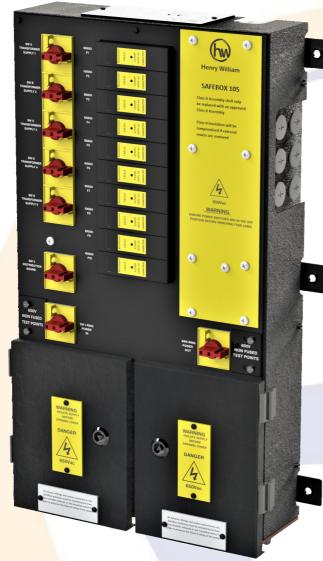

## PADS Ref: 092/001358

The Safebox 105 is designed as a robust and long-term Class II distribution unit. It offers individual isolation of the supply in and out, as well as 5 functional outputs.

Each door to the terminal chambers are locked with a industry standard triangle utility key, allowing for easy access to those who require it. Each Safebox 105 is supplied with a key.

The terminal chambers are both protected by an insulated door, as well as a acrylic cover allowing connections to be inspected with a reduced risk to the operator.

## **Product features:**

- Class II Distribution Unit (690V rated).
- Isolators for Power IN and OUT, an isolator for all output switches along with 5 individual isolators for each output.
- BS88 Fuse Carriers.
- Terminals to accommodate (Cu) or (Al) Feeder Cables 6 to 120mm<sup>2</sup>.
- Designed for a Ring Circuit (FSP01/02).
- Removable gland plates allow for ease of installation.
- Gland plate to terminal distance: 150mm (+100mm with Extension Kit).
- 25mm output glanding holes to accommodate standard Class II conduit fittings for output wiring.