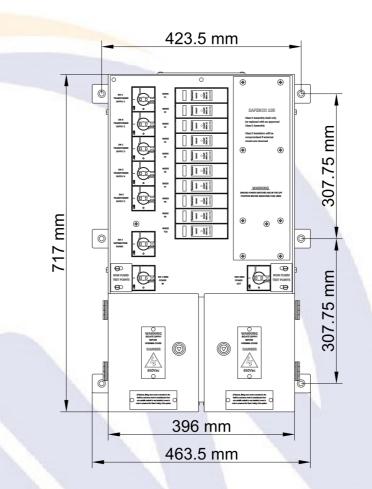

| Distribution Switches | <b>Functional Switches</b> | Fuses |
|-----------------------|----------------------------|-------|
| 3                     | 5                          | 10    |

| 14 | 13 mm                                 |        |
|----|---------------------------------------|--------|
|    | Θ                                     | •      |
|    |                                       |        |
|    |                                       | 717 mm |
|    | Θ                                     | 71     |
|    |                                       |        |
|    | • • • • • • • • • • • • • • • • • • • |        |