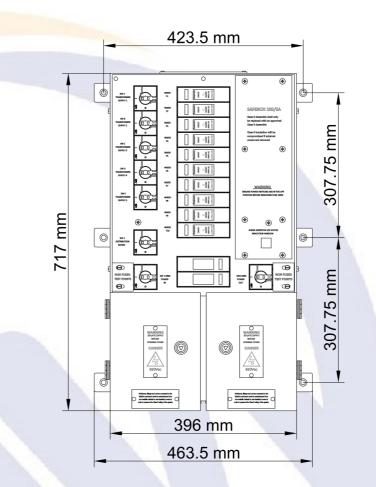

## **Product features:**

- Class II Distribution Unit (690V rated).
- Isolators for Power IN and OUT, an isolator for all outputs & SPD along with 5 individual isolators for each output.
- Network Rail approved surge arrestor fitted inside (fused).
- BS88 Fuse Carriers.
- Terminals to accommodate (Cu) or (Al) Feeder Cables 6 to 120mm<sup>2</sup>.
- Designed for a Ring Circuit (FSP01/02).
- Removable gland plates allow for ease of installation.
- Gland plate to terminal distance: 150mm (+100mm with Extension Kit).
- 25mm output glanding holes to accommodate standard Class II conduit fittings for output wiring.