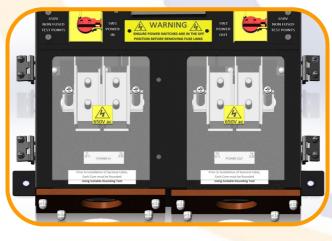

Each door to the terminal chambers are locked with a industry standard triangle utility key, allowing for easy access to those who require it. Each 105/SA is supplied with a key.

The terminal chambers are both protected by an insulated door, as well as a acrylic cover allowing connections to be inspected with a reduced risk to the operator.