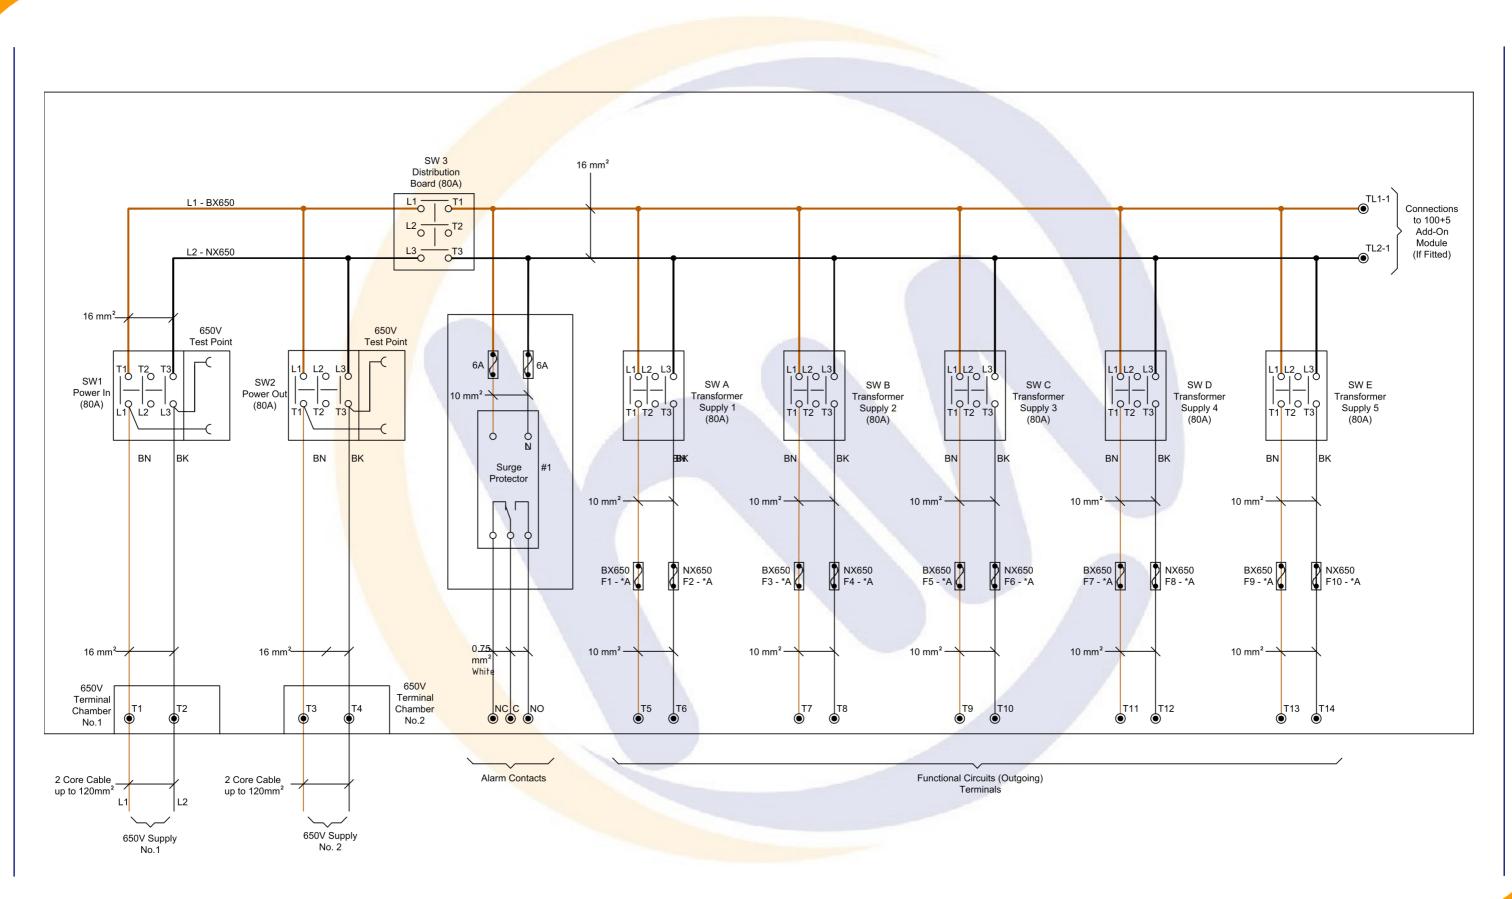

## PADS Ref: 092/001360

The Safebox 105/SA is designed as a robust and long-term Class II distribution unit. It offers individual isolation of the supply in and out, a surge arrestor as well as 5 functional outputs.

Each door to the terminal chambers are locked with a industry standard triangle utility key, allowing for easy access to those who require it. Each 105/SA is supplied with a key.

The terminal chambers are both protected by an insulated door, as well as a acrylic cover allowing connections to be inspected with a reduced risk to the operator.

## **Product features:**

- Class II Distribution Unit (690V rated).
- Isolators for Power IN and OUT, an isolator for all outputs & SPD along with 5 individual isolators for each output.
- Network Rail approved surge arrestor fitted inside (fused).
- BS88 Fuse Carriers.
- Terminals to accommodate (Cu) or (Al) Feeder Cables 6 to 120mm<sup>2</sup>.
- Designed for a Ring Circuit (FSP01/02).
- Removable gland plates allow for ease of installation.
- Gland plate to terminal distance: 150mm (+100mm with Extension Kit).
- 25mm output glanding holes to accommodate standard Class II conduit fittings for output wiring.