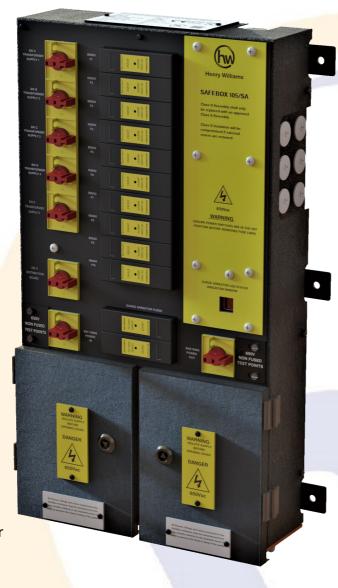

## PADS Ref: 092/001360

The Safebox 105/SA is designed as a robust and long-term Class II distribution unit. It offers individual isolation of the supply in and out, a surge arrestor as well as 5 functional outputs.

Each door to the terminal chambers are locked with a industry standard triangle utility key, allowing for easy access to those who require it. Each 105/SA is supplied with a key.

The terminal chambers are both protected by an insulated door, as well as a acrylic cover allowing connections to be inspected with a reduced risk to the operator.

## **Product features:**

- Class II Distribution Unit (690V rated).
- Isolators for Power IN and OUT, an isolator for all outputs & SPD along with 5 individual isolators for each output.
- Network Rail approved surge arrestor fitted inside (fused).
- BS88 Fuse Carriers.
- Terminals to accommodate (Cu) or (Al) Feeder Cables 6 to 120mm<sup>2</sup>.
- Designed for a Ring Circuit (FSP01/02).
- Removable gland plates allow for ease of installation.
- Gland plate to terminal distance: 150mm (+100mm with Extension Kit).
- 25mm output glanding holes to accommodate standard Class II conduit fittings for output wiring.