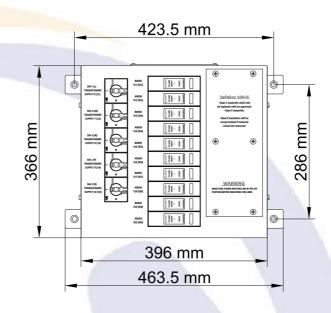

## PADS Ref: 092/001362

The Safebox 100+5 provides additional functional switches for a Safebox Installation. Connecting through a 25mm hole for conduit fittings, this compact unit adds an extra 5 distribution switches to any installation.

## **Product features:**

- Class II Distribution Unit (690V rated).
- 5 Isolators to control the functional outputs.
- BS88 Fuse Carriers.
- Terminals to accommodate cables up to 16mm.
- 25mm output glanding holes to accommodate standard Class II conduit fittings for output wiring.