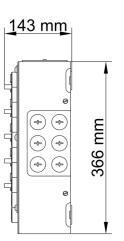

## PADS Ref: 092/001362

The Safebox 100+5 provides additional functional switches for a Safebox Installation. Connecting through a 25mm hole for conduit fittings, this compact unit adds an extra 5 distribution switches to any installation.

## **Product features:**

- Class II Distribution Unit (690V rated).
- 5 Isolators to control the functional outputs.
- BS88 Fuse Carriers.
- Terminals to accommodate cables up to 16mm.
- 25mm output glanding holes to accommodate standard Class II conduit fittings for output wiring.