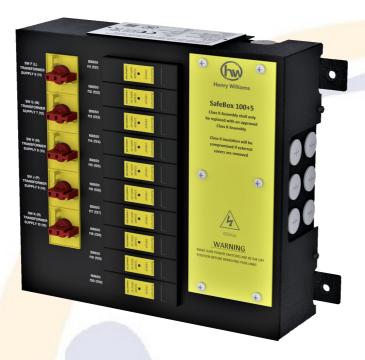

## PADS Ref: 092/001362

The Safebox 100+5 provides additional functional switches for a Safebox Installation. Connecting through a 25mm hole for conduit fittings, this compact unit adds an extra 5 distribution switches to any installation.

## **Product features:**

- Class II Distribution Unit (690V rated).
- 5 Isolators to control the functional outputs.
- BS88 Fuse Carriers.
- Terminals to accommodate cables up to 16mm.
- 25mm output glanding holes to accommodate standard Class II conduit fittings for output wiring.