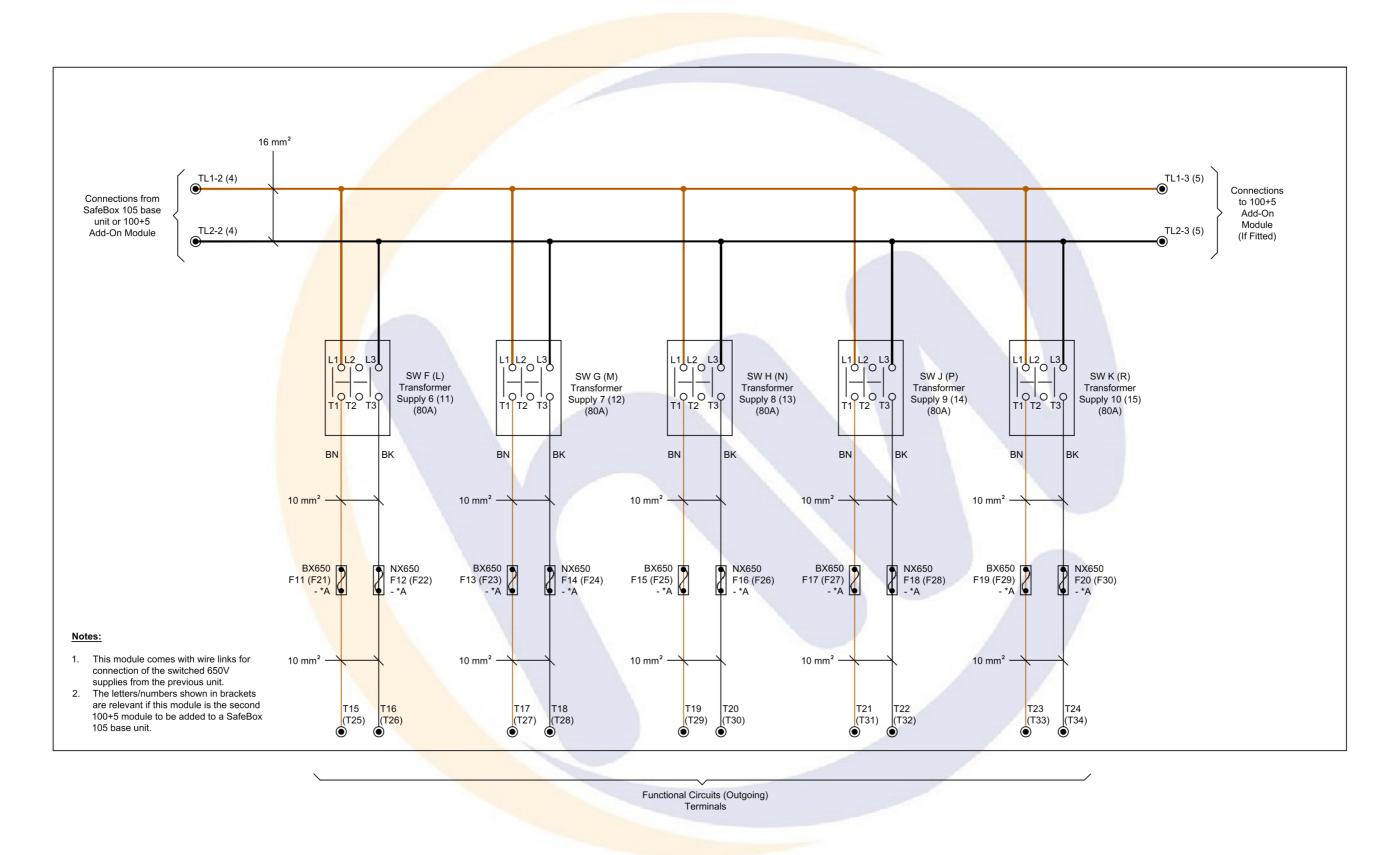

Additional terminals allow multiple 100+5 to be used at once to accommodate for every circumstance.

The unit can be mounted individually to standard bracketry, or directly connected on top of a 105 or 105/SA with attaching brackets.

## **Product features:**

- Class II Distribution Unit (690V rated).
- 5 Isolators to control the functional outputs.
- BS88 Fuse Carriers.
- Terminals to accommodate cables up to 16mm.
- 25mm output glanding holes to accommodate standard Class II conduit fittings for output wiring.