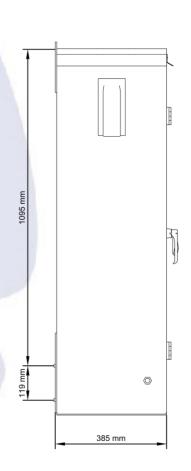

**Product Profile** 

The Legacy Connect Annexe is designed as a robust and long-lasting system for power distribution. The exterior enclosure is made of 3mm aluminium to give the perfect balance between hardwearing and lightweight.

## **Product features:**

- Class II Distribution Unit (690V rated) with one functional transformer output.
- Isolators for Power OUT and the single functional output.
- 650V Power stud terminals accommodate (Cu) or (Al) Feeder Cables 6 to 120mm<sup>2</sup>.
- Outgoing functional supply cable 0.5 to 10mm<sup>2</sup>.

- Designed for a FSP04 Legacy circuit.
- Removable gland plates on both the switchgear and enclosure allow for ease of installation.
- Plastic output enclosure that will fit 25mm holes to accommodate standard Class II conduit fittings for output wiring.