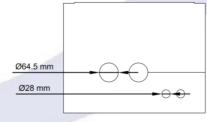

Power OUT and the single functional output.
- 650V Power stud terminals accommodate (Cu) or (Al) Feeder Cables 6 to 120mm<sup>2</sup>.
- Outgoing functional supply cable 0.5 to 10mm<sup>2</sup>.

- Designed for a FSP04 Legacy circuit.
- Removable gland plates on both the switchgear and enclosure allow for ease of installation.
- Plastic output enclosure that will fit 25mm holes to accommodate standard Class II conduit fittings for output wiring.

| PADs No.    | Model No. | VA Rating | Weight |
|-------------|-----------|-----------|--------|
| 0054/213074 | LCS0.51   | 500VA     | 58 KG  |
| 0054/213075 | LCS1.01   | 1000VA    | 63 KG  |
| 0054/213076 | LCS1.51   | 1500VA    | 67 KG  |
| 0054/213077 | LCS2.01   | 2000VA    | 74 KG  |
| 0054/213078 | LCS3.01   | 3000VA    | 79 KG  |







Removable Gland Plate

Fixed Gland Plate















**Product Profile** 



## **Direct Mounting Option**

## **Universal Mounting Bracket Option**



An annexe can mount directly to a Henry Williams Location Case with the use of the supplied fastener kit. For step by step installation instructions, please refer to the O&M Manual found on our website <a href="https://hwilliams.co.uk/technical-support/om-manuals/">https://hwilliams.co.uk/technical-support/om-manuals/</a>

A universal mounting bracket allows the annexe to be mounted to common designs of location cases. The design allows for a lot of flexibility and accommodation for a range of sizes. For step by step installation instructions, please refer to the UMB01 Installation Guide found on our website

https://hwilliams.co.uk/te