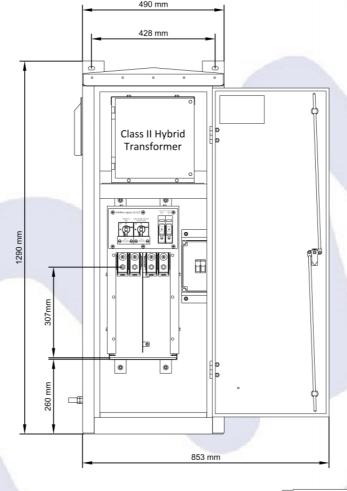

**Product Profile** 

The Legacy Connect Annexe is designed as a robust and long-lasting system for power distribution. The exterior enclosure is made of 3mm aluminium to give the perfect balance between hardwearing and lightweight.

The system inside includes an independently approved SafeBox Legacy SL11/C, and Class II Hybrid transformer.

The functional supply fuses are BS88 Size A1, and the functional output fuses IEC 60269 10 x 38mm.

## **Product features:**

- Class II Distribution Unit (690V rated) with one functional transformer output.
- Isolators for Power OUT and the single functional output.
- 650V Power stud terminals accommodate (Cu) or (Al) Feeder Cables 6 to 120mm<sup>2</sup>.
- Outgoing functional supply cable 0.5 to 10mm<sup>2</sup>.

- Designed for a FSP04 Legacy circuit.
- Removable gland plates on both the switchgear and enclosure allow for ease of installation.
- Plastic output enclosure that will fit 25mm holes to accommodate standard Class II conduit fittings for output wiring.