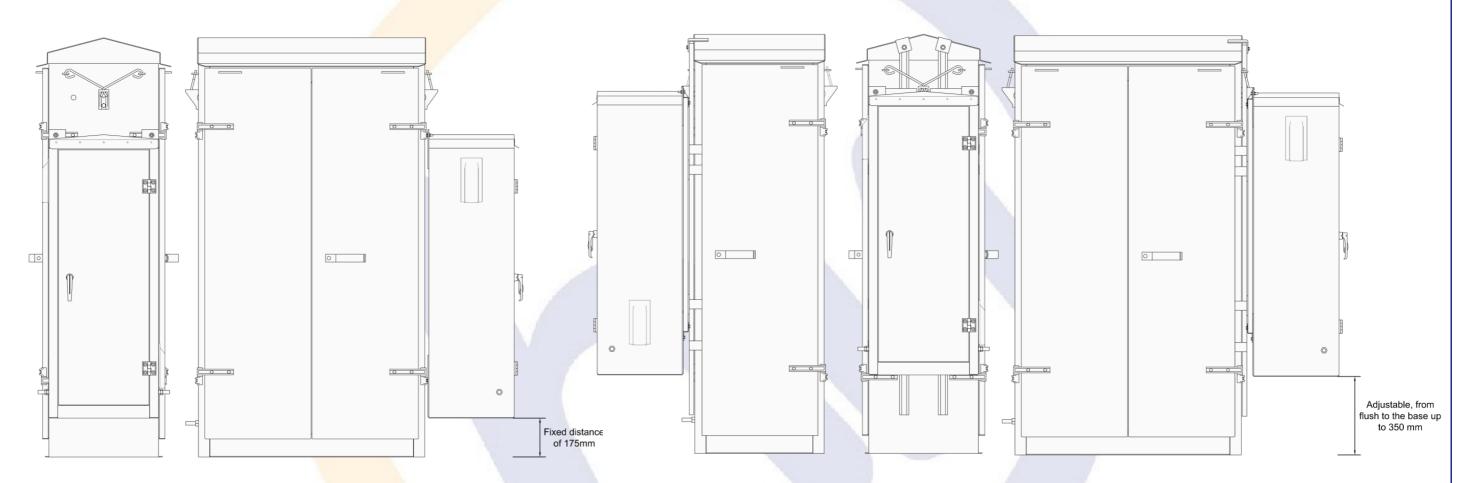

## **Direct Mounting Option**

## **Universal Mounting Bracket Option**

An annexe can mount directly to a Henry Williams Location Case with the use of the supplied fastener kit. For step by step installation instructions, please refer to the O&M Manual found on our website <a href="https://hwilliams.co.uk/technical-support/om-manuals/">https://hwilliams.co.uk/technical-support/om-manuals/</a>

A universal mounting bracket allows the annexe to be mounted to common designs of location cases. The design allows for a lot of flexibility and accommodation for a range of sizes. For step by step installation instructions, please refer to the UMB01 Installation Guide found on our website