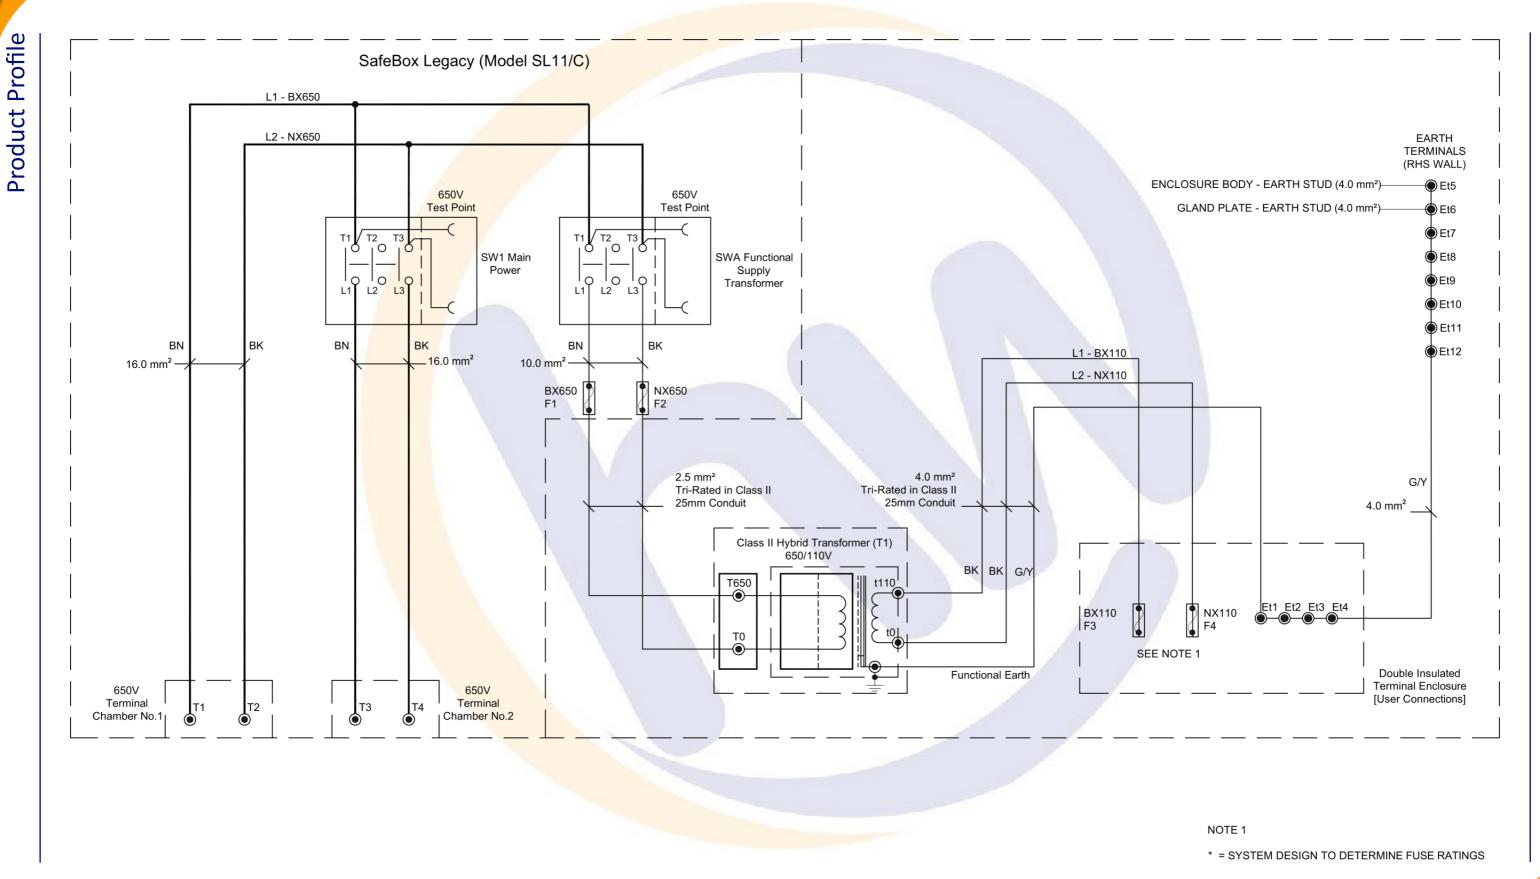

The system inside includes an independently approved SafeBox Legacy SL11/C, and Class II Hybrid transformer.

The functional supply fuses are BS88 Size A1, and the functional output fuses IEC 60269 10 x 38mm.

## **Product features:**

- Class II Distribution Unit (690V rated) with one functional transformer output.
- Isolators for Power OUT and the single functional output.
- 650V Power stud terminals accommodate (Cu) or (Al) Feeder Cables 6 to 120mm<sup>2</sup>.
- Outgoing functional supply cable 0.5 to 10mm<sup>2</sup>.

- Designed for a FSP04 Legacy circuit.
- Removable gland plates on both the switchgear and enclosure allow for ease of installation.
- Plastic output enclosure that will fit 25mm holes to accommodate standard Class II conduit fittings for output wiring.