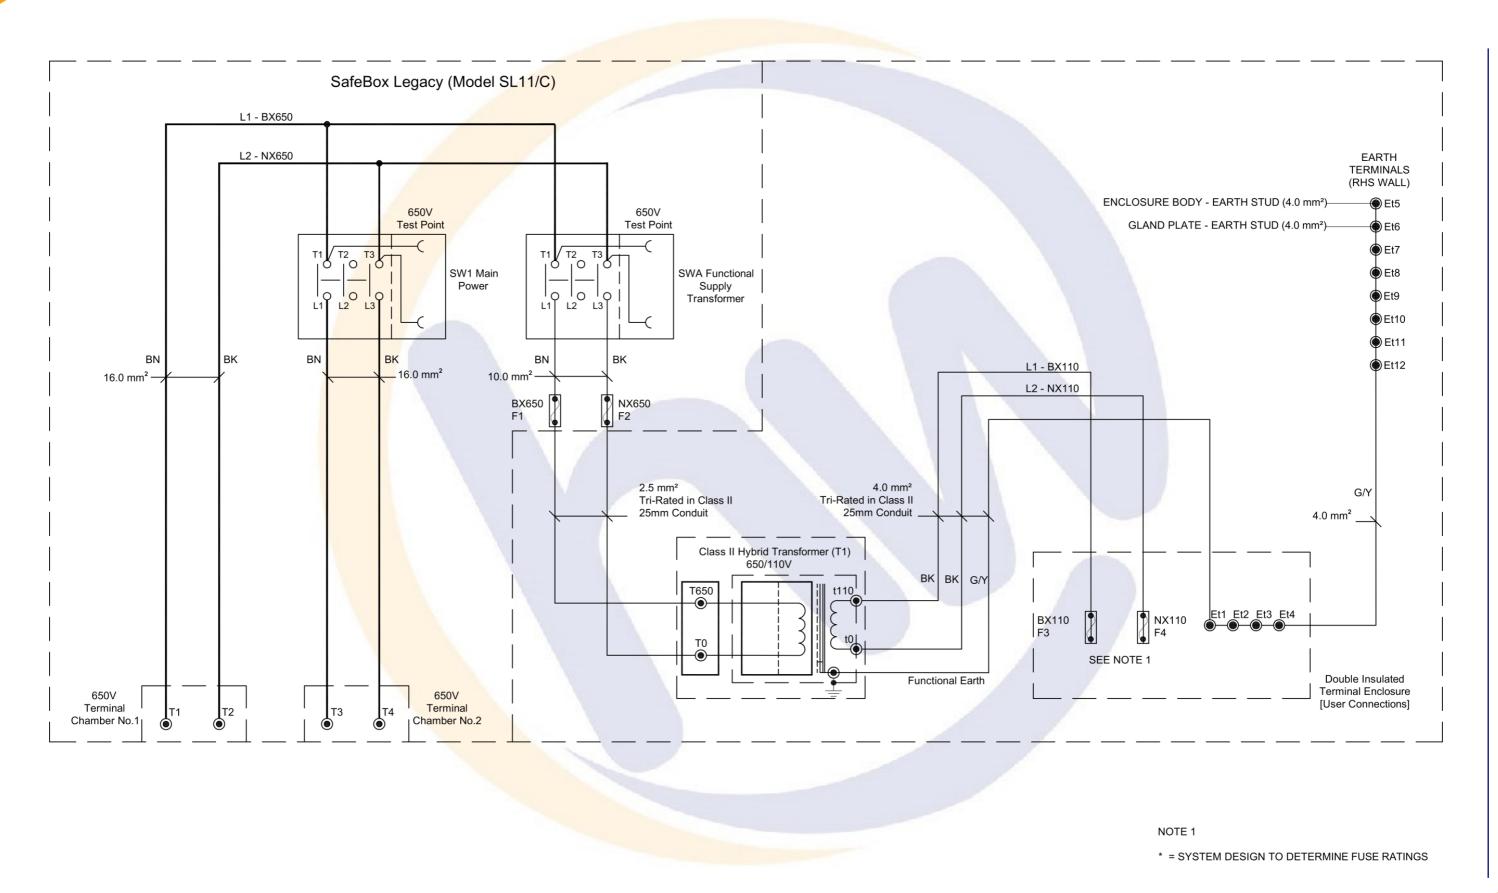

The system inside includes an independently approved SafeBox Legacy SL22/A4C, and Class II Hybrid transformer.

The functional supply and output fuses are IEC 60269 10 x 38mm.

## **Product features:**

- Class II Distribution Unit (690V rated) with one functional transformer output.
- Isolators for Power IN and OUT and the single functional output.
- 650V Power stud terminals accommodate 2 or 4 core (Cu) or (Al) Feeder Cables 6 to 120mm<sup>2</sup>.
- Outgoing functional supply cable 0.5 to 10mm<sup>2</sup>.