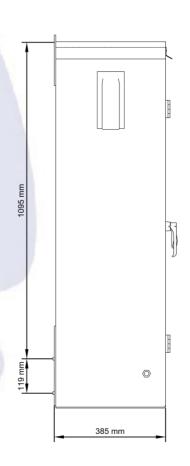

**Product Profile** 

The Legacy Connect Annexe is designed as a robust and long-lasting system for power distribution. The exterior enclosure is made of 3mm aluminium to give the perfect balance between hardwearing and lightweight.

## **Product features:**

- Class II Distribution Unit (690V rated) with one functional transformer output.
- Isolators for Power IN and OUT and the single functional output.
- 650V Power stud terminals accommodate 2 or 4 core (Cu) or (Al) Feeder Cables 6 to 120mm<sup>2</sup>.
- Outgoing functional supply cable 0.5 to 10mm<sup>2</sup>.

- Designed for a FSP02 circuit.
- Removable gland plates on both the switchgear and enclosure allow for ease of installation.
  - Plastic output enclosure that will fit 25mm holes to accommodate standard Class II conduit fittings for output wiring.