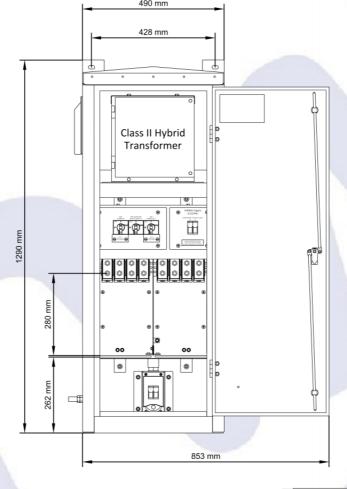

**Product Profile** 

The Legacy Connect Annexe is designed as a robust and long-lasting system for power distribution. The exterior enclosure is made of 3mm aluminium to give the perfect balance between hardwearing and lightweight.

The system inside includes an independently approved SafeBox Legacy SL22/A4C, and Class II Hybrid transformer.

The functional supply and output fuses are IEC 60269 10 x 38mm.

## **Product features:**

- Class II Distribution Unit (690V rated) with one functional transformer output.
- Isolators for Power IN and OUT and the single functional output.
- 650V Power stud terminals accommodate 2 or 4 core (Cu) or (Al) Feeder Cables 6 to 120mm<sup>2</sup>.
- Outgoing functional supply cable 0.5 to 10mm<sup>2</sup>.

- Designed for a FSP02 circuit.
- Removable gland plates on both the switchgear and enclosure allow for ease of installation.
  - Plastic output enclosure that will fit 25mm holes to accommodate standard Class II conduit fittings for output wiring.