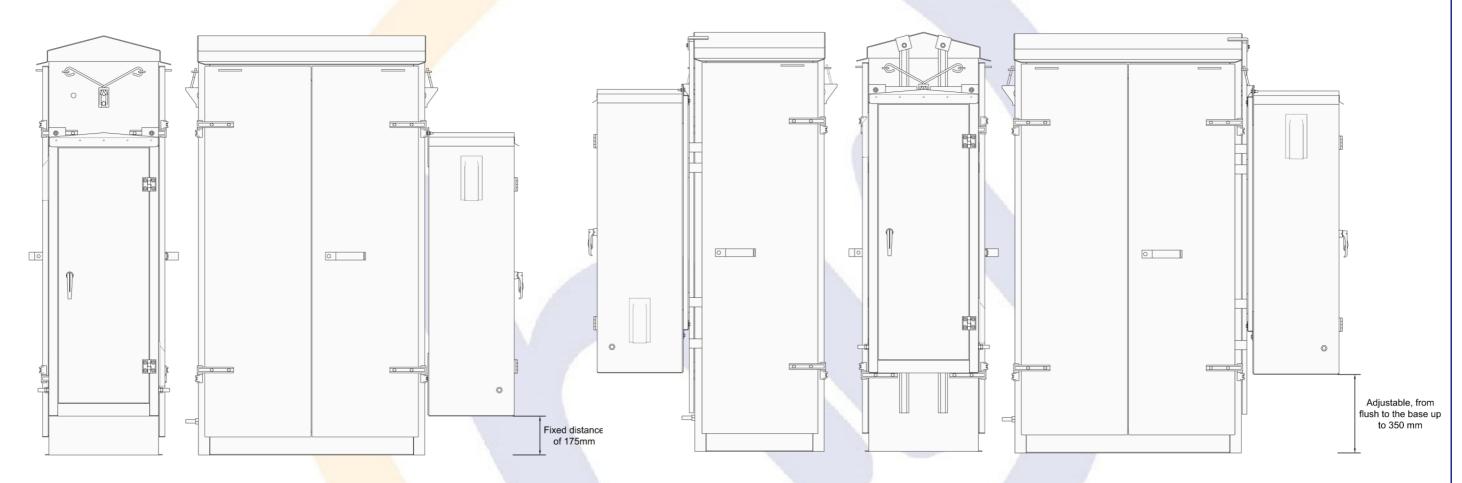

## **Direct Mounting Option**

## **Universal Mounting Bracket Option**

An annexe can mount directly to a Henry Williams Location Case with the use of the supplied fastener kit. For step by step installation instructions, please refer to the O&M Manual found on our website <a href="https://hwilliams.co.uk/technical-support/om-manuals/">https://hwilliams.co.uk/technical-support/om-manuals/</a>

A universal mounting bracket allows the annexe to be mounted to common designs of location cases. The design allows for a lot of flexibility and accommodation for a range of sizes. For step by step installation instructions, please refer to the UMB01 Installation Guide found on our website