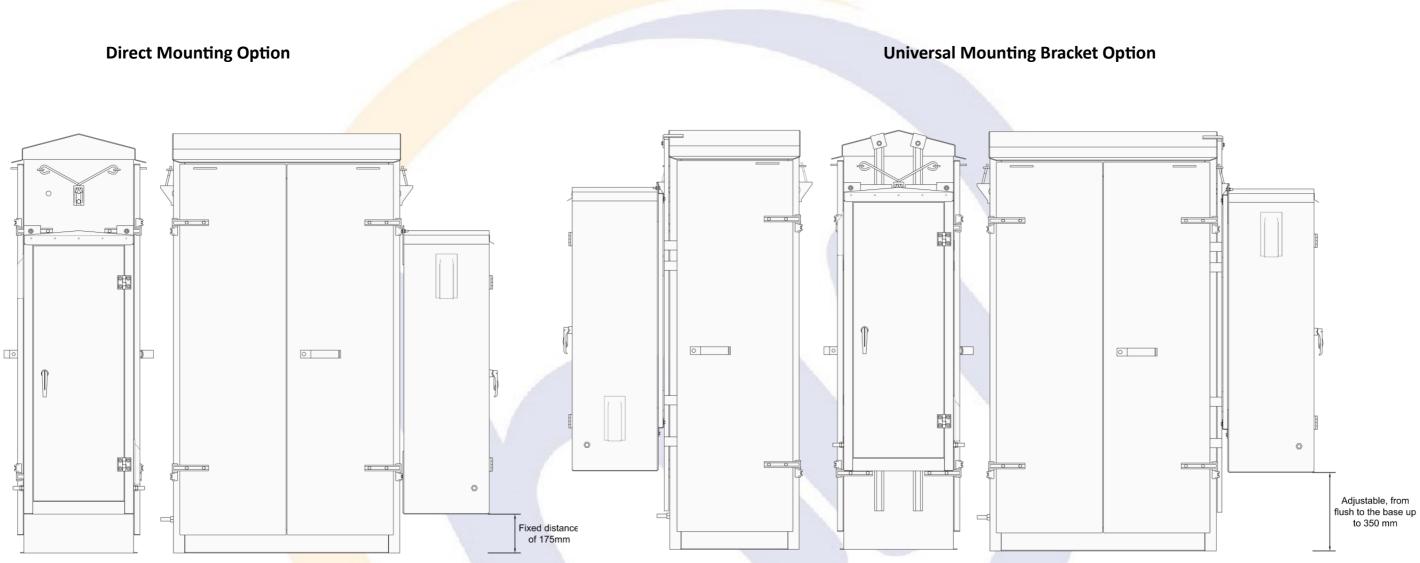

Product Profile

Tel: +44 (0) 1325 462722

**le** SafeBox<sup>™</sup>

NOTE 1

\* = SYSTEM DESIGN TO DETERMINE FUSE RATINGS

An annexe can mount directly to a Henry Williams Location Case with the use of the supplied fastener kit. For step by step installation instructions, please refer to the O&M Manual found on our website https://hwilliams.co.uk/technical-support/om-manuals/

A universal mounting bracket allows the annexe to be mounted to common designs of location cases. The design allows for a lot of flexibility and accommodation for a range of sizes. For step by step installation instructions, please refer to the UMB01 Installation Guide found on our website