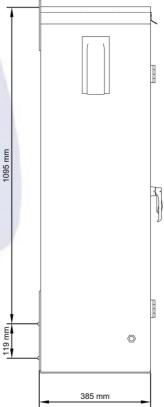

The Legacy Connect Annexe is designed as a robust and longlasting system for power distribution. The exterior enclosure is made of 3mm aluminium to give the perfect balance between hardwearing and lightweight.

## **Product features:**

- Class II Distribution Unit (690V rated) with one functional transformer output.
- Isolators for Power IN and OUT and the single functional output.
- 650V Power stud terminals accommodate (Cu) or (Al) Feeder Cables 6 to 120mm<sup>2</sup>.
- Outgoing functional supply cable 0.5 to 10mm<sup>2</sup>.