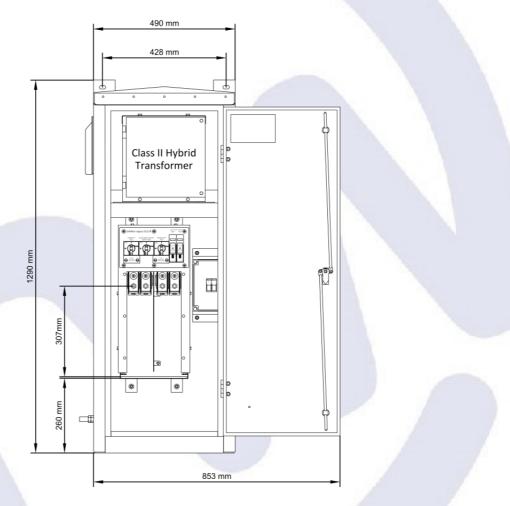

The Legacy Connect Annexe is designed as a robust and longlasting system for power distribution. The exterior enclosure is made of 3mm aluminium to give the perfect balance between hardwearing and lightweight.

The system inside includes an independently approved SafeBox Legacy SL21/R, and Class II Hybrid transformer.

The functional supply fuses are BS88 Size A1, and the functional output fuses IEC 60269 10 x 38mm.

## **Product features:**

- Class II Distribution Unit (690V rated) with one functional transformer output.
- Isolators for Power IN and OUT and the single functional output.
- 650V Power stud terminals accommodate (Cu) or (Al) Feeder Cables 6 to 120mm<sup>2</sup>.
- Outgoing functional supply cable 0.5 to 10mm<sup>2</sup>.

Designed for a FSP02 circuit.

•

- Removable gland plates on both the switchgear and enclosure allow for ease of installation.
- Plastic output enclosure that will fit 25mm holes to accommodate standard Class II conduit fittings for output wiring.