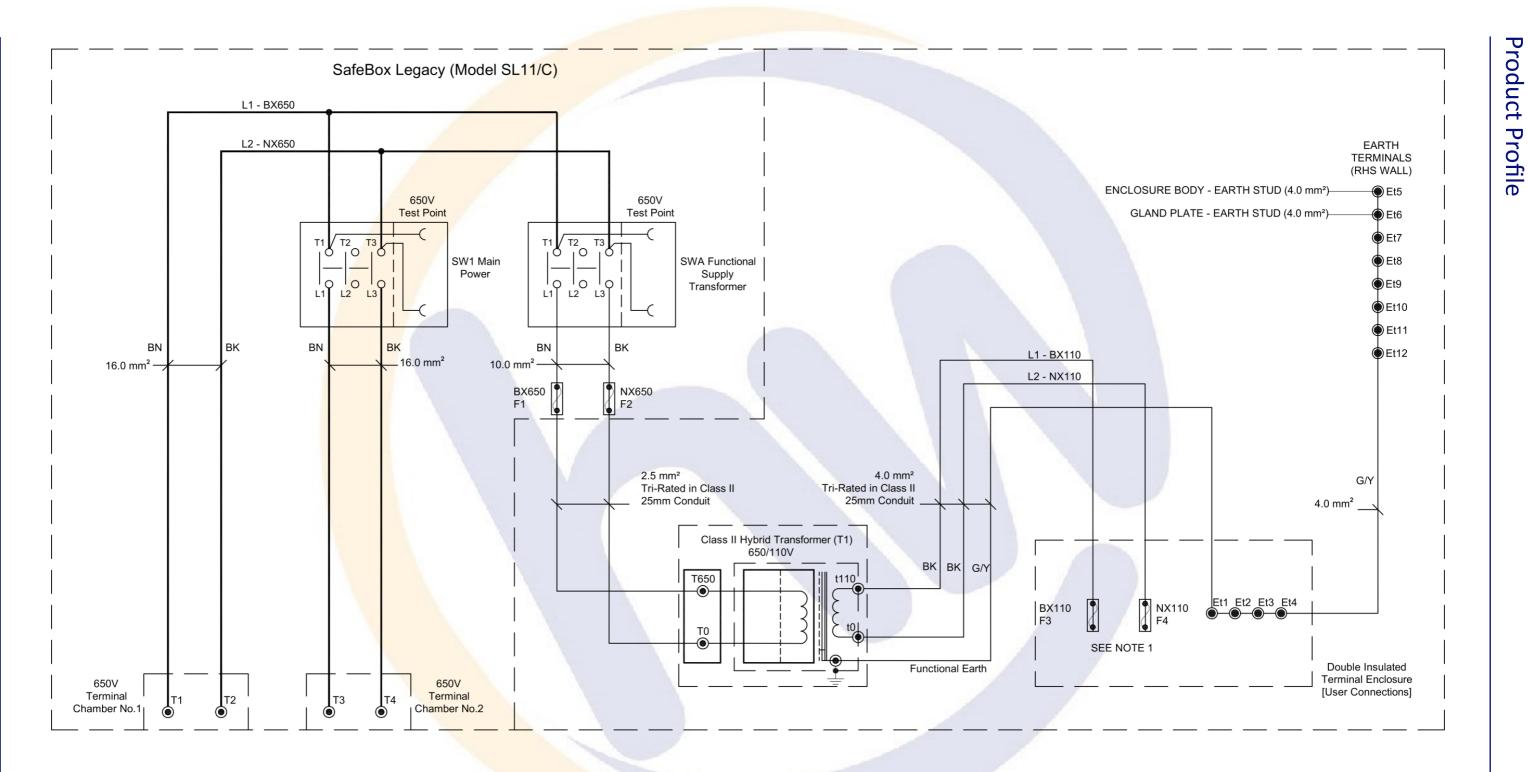

The system inside includes an independently approved SafeBox Legacy SL21/R, and Class II Hybrid transformer.

The functional supply fuses are BS88 Size A1, and the functional output fuses IEC 60269 10 x 38mm.

Product Profile

Tel: +44 (0) 1325 462722

**le** SafeBox<sup>™</sup>

NOTE 1

\* = SYSTEM DESIGN TO DETERMINE FUSE RATINGS

An annexe can mount directly to a Henry Williams Location Case with the use of the supplied fastener kit. For step by step installation instructions, please refer to the O&M Manual found on our website https://hwilliams.co.uk/technical-support/om-manuals/