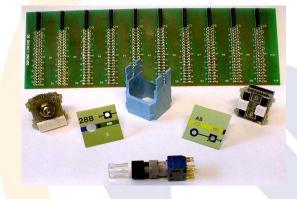

We can now manufacture replacement parts for the Westinghouse 'M' series mosaic panels from the early 40 x 40 mosaics through to the larger 'Biscuit tin lid' M5 panels, all parts are Network Rail approved and used extensively throughout the network.