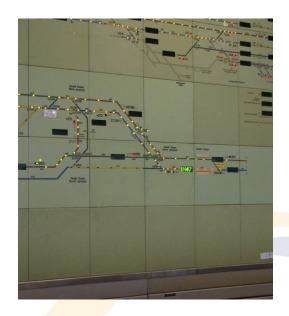

## Westinghouse Mimic Diagram Services

Mimic diagrams, in a variety of formats, have been manufactured by HWE Ltd for many years, with the premier style being the Domino <sup>®</sup> type. The original design of the Domino <sup>®</sup> style mimic was tailored to suit the railway industry, which required an easily modified system, that at the same time would be capable of maintaining safety at the highest level combined with a long operational life.