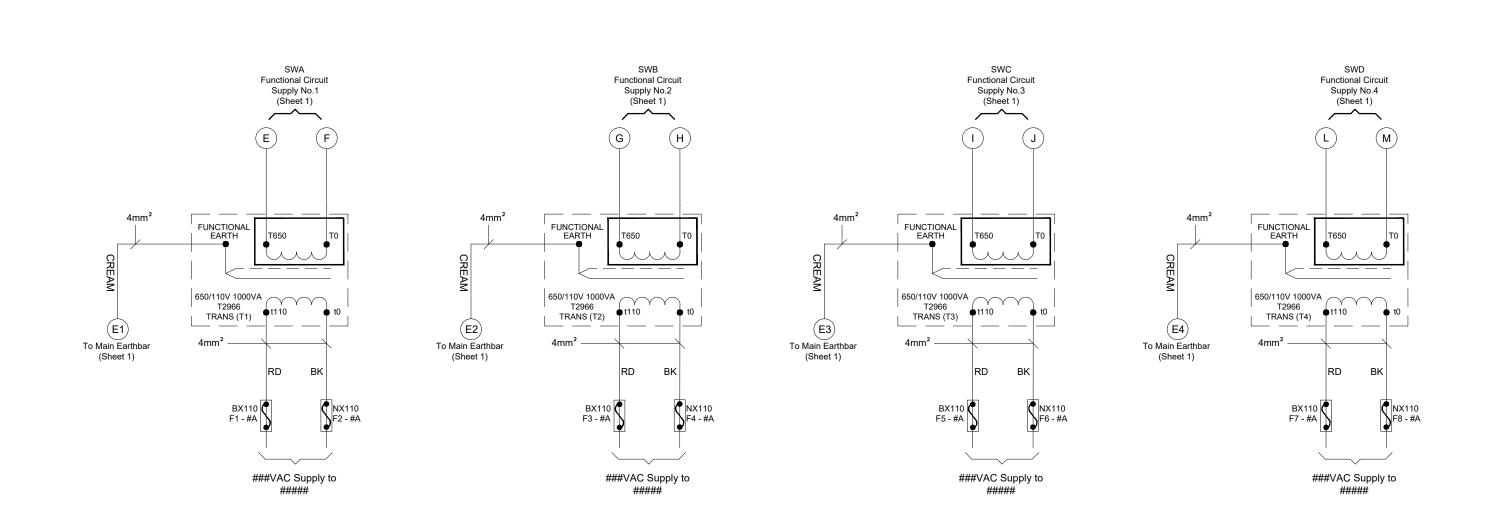

#####-155/37-E003

DARLINGTON ENGLAND

> ISSUE Α

|         |                  |   | Henry Williams | Henry | Williams Ltd - Electrical Projects                                                                                                                                                                  | DARLING<br>ENGLAN         |            |
|---------|------------------|---|----------------|-------|-----------------------------------------------------------------------------------------------------------------------------------------------------------------------------------------------------|---------------------------|------------|
| ####### |                  | F | PRODUCED       |       | FSP 155/37                                                                                                                                                                                          | DWG. No                   |            |
| ISSUE A | INFORMATION ONLY |   | CHECKED        |       | Transformer Connections Circuit Schematic Diagram Sheet 4 of 4                                                                                                                                      | #####-<br>155/37-<br>E004 | 7-         |
|         |                  |   |                |       | ed to this drawing or document remains at all times with Messrs. Henry Williams Ltd. Without their copied or reproduced nor be communicated or rendered acceptable or profitable in any form to any |                           | ISSUE<br>A |