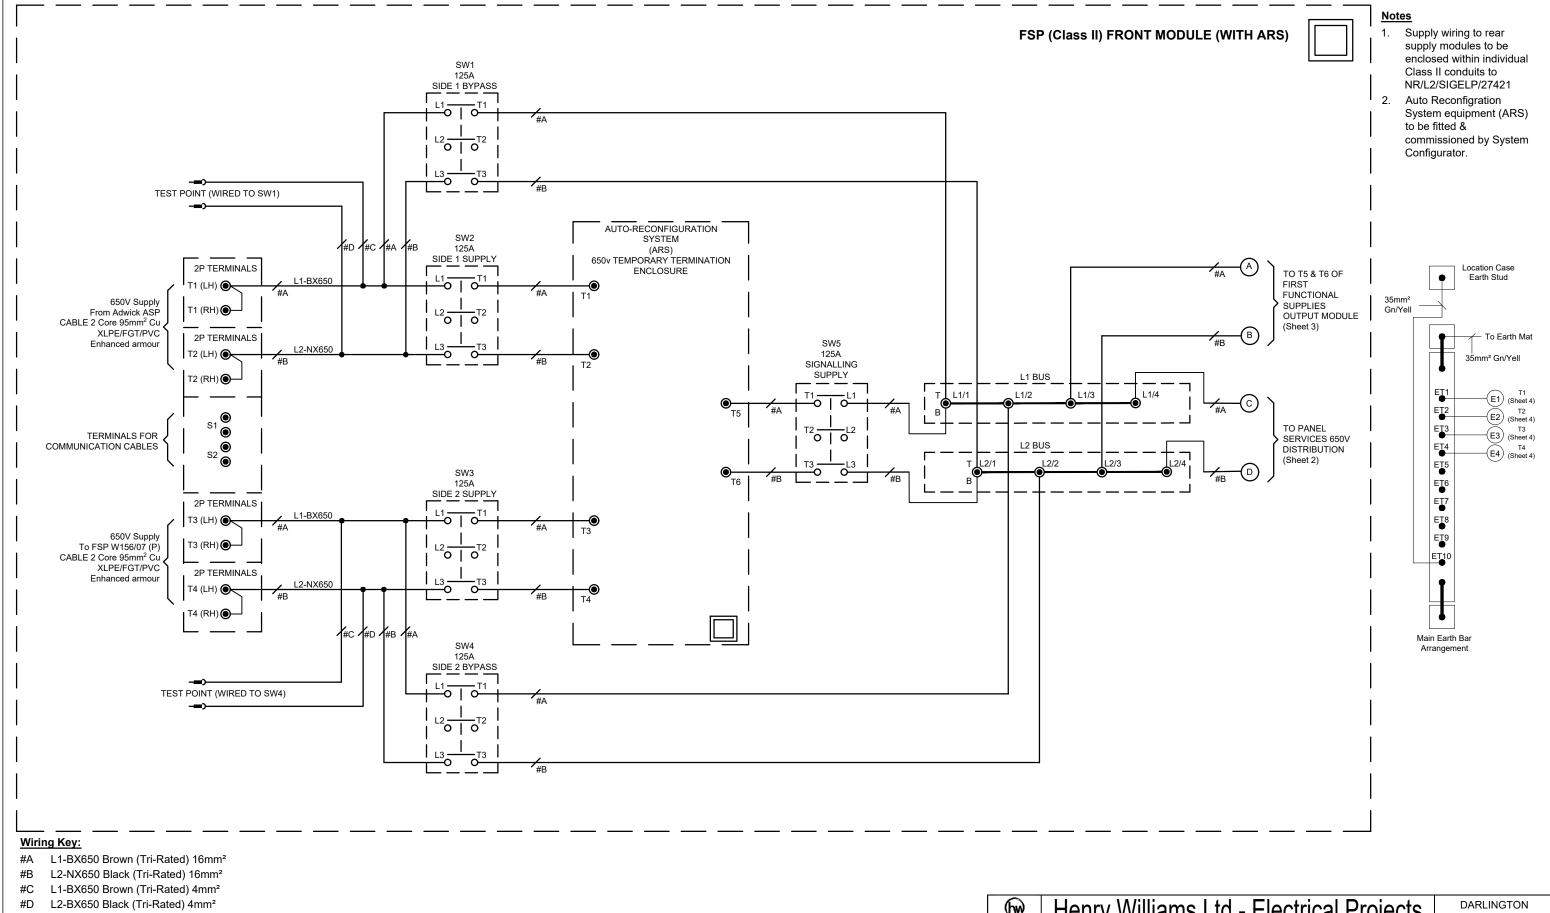

|         | Henry Williams  | Henry                    | Henry Williams Ltd - Electrical Projects                                                             |                 | ID<br>ID |
|---------|-----------------|--------------------------|------------------------------------------------------------------------------------------------------|-----------------|----------|
|         | PRODUCED        |                          | FSP 155/37 Front Module (ARS)                                                                        | DWG. No         |          |
|         |                 |                          | 650V Power Distribution                                                                              | #####<br>155/37 |          |
| CHECKED |                 |                          | Circuit Schematic Diagram                                                                            | E001            |          |
|         |                 |                          | Sheet 1 of 4                                                                                         |                 |          |
|         | The convright a | nd all other rights rela | ated to this drawing or document remains at all times with Messrs. Henry Williams Ltd. Without their |                 | ISSUE    |

Α

The copyright and all other rights related to this drawing or document remains at all times with Messrs. Henry Williams Ltd. Without their written authorisation it must neither be copied or reproduced nor be communicated or rendered acceptable or profitable in any form to any third parties.