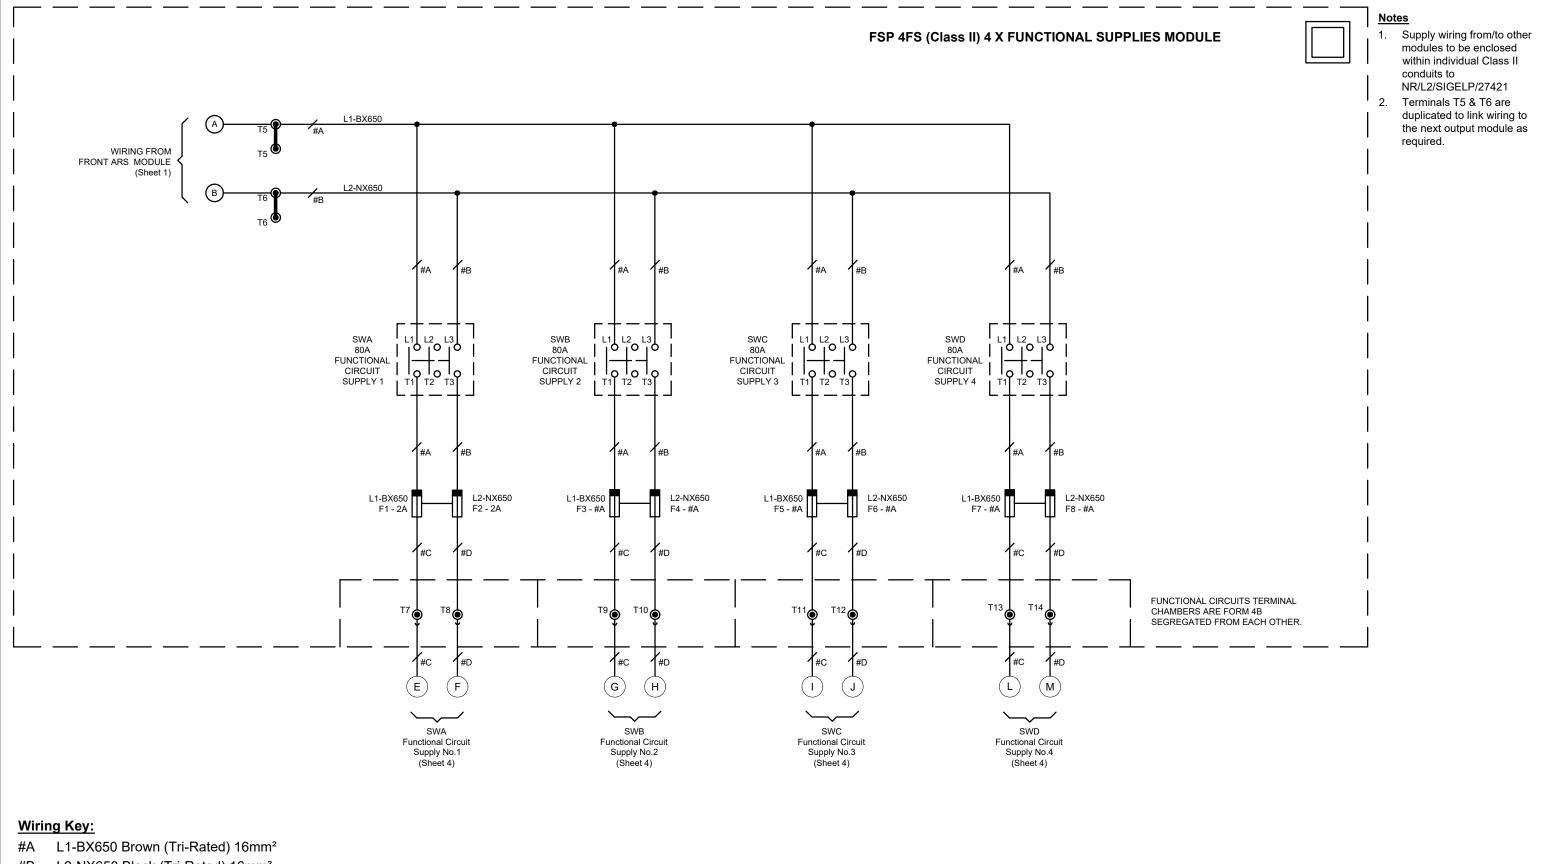

## tenry Williams Henry Williams Ltd - Electrical Projects FSP 155/37 4FS Rear Module PRODUCED

(4 Supplies) Circuit Schematic Diagram

Sheet 3 of 4

The copyright and all other rights related to this drawing or document remains at all times with Messrs. Henry Williams Ltd. Without their

#####-155/37-E003

DARLINGTON ENGLAND

> ISSUE Α

|         |                  |   | Henry Williams | Henry | Williams Ltd - Electrical Projects                                                                                                                                                                  | DARLING<br>ENGLAN         |            |
|---------|------------------|---|----------------|-------|-----------------------------------------------------------------------------------------------------------------------------------------------------------------------------------------------------|---------------------------|------------|
| ####### |                  | F | PRODUCED       |       | FSP 155/37                                                                                                                                                                                          | DWG. No                   |            |
| ISSUE A | INFORMATION ONLY |   | CHECKED        |       | Transformer Connections Circuit Schematic Diagram Sheet 4 of 4                                                                                                                                      | #####-<br>155/37-<br>E004 | 7-         |
|         |                  |   |                |       | ed to this drawing or document remains at all times with Messrs. Henry Williams Ltd. Without their copied or reproduced nor be communicated or rendered acceptable or profitable in any form to any |                           | ISSUE<br>A |