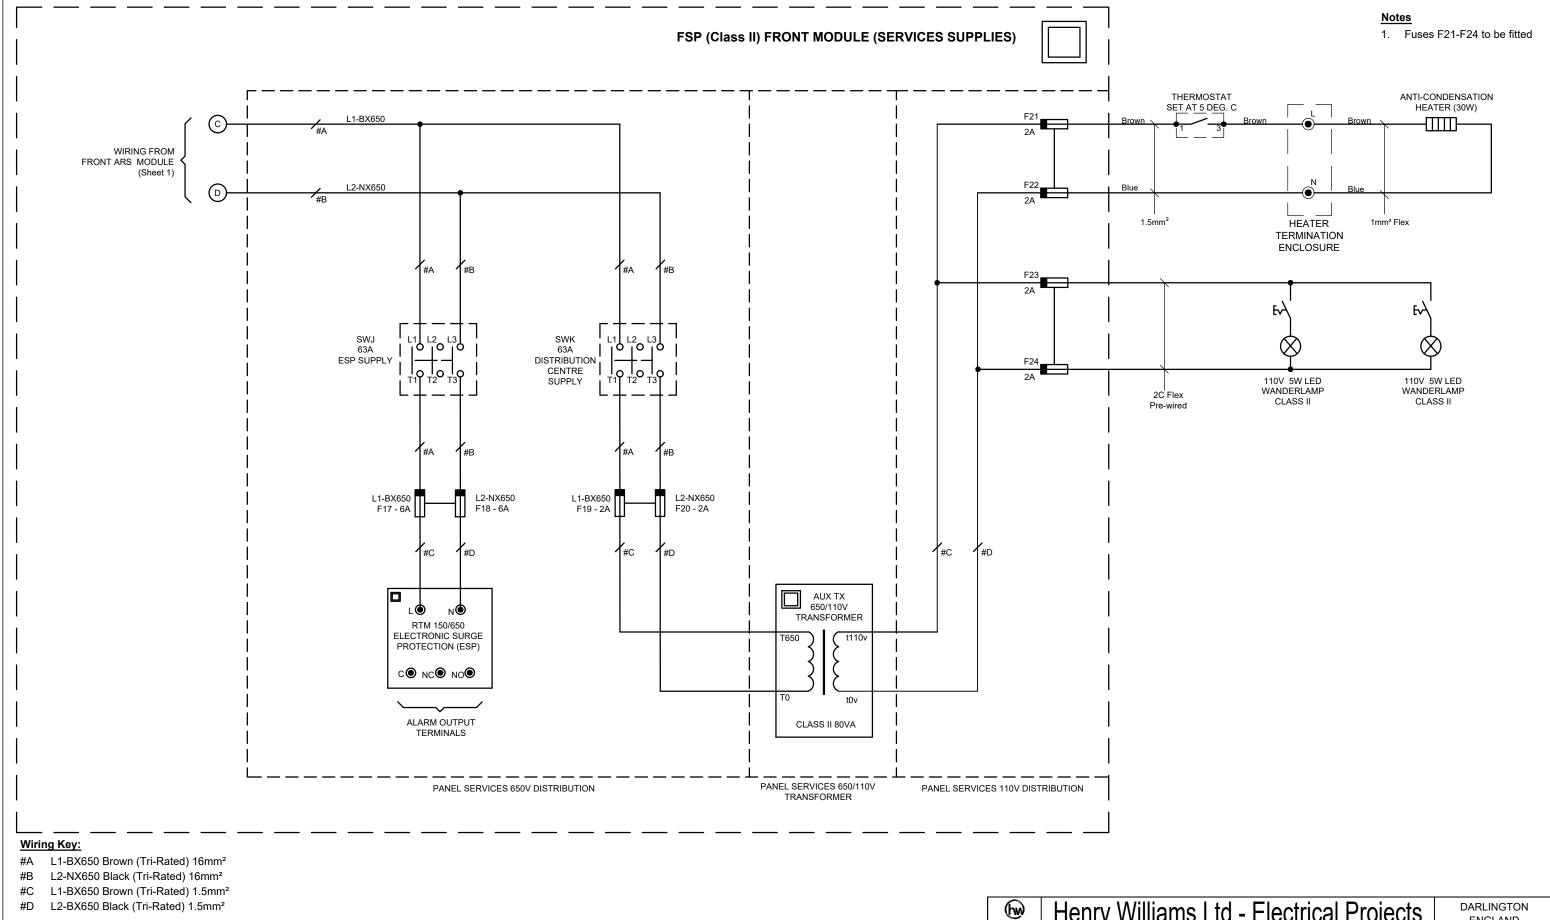

|   | Henry Williams Ltd - Electrical Projects |
|---|------------------------------------------|
| ) | FSP 155/37 Front Module                  |
|   | (650/110V Services Distribution)         |
|   | Circuit Schematic Diagram                |

| FSP 155/37 Front Module                                                                                                                                                                                                                                                                            |                                  | DWG. No         |                  |  |  |
|----------------------------------------------------------------------------------------------------------------------------------------------------------------------------------------------------------------------------------------------------------------------------------------------------|----------------------------------|-----------------|------------------|--|--|
|                                                                                                                                                                                                                                                                                                    | (650/110V Services Distribution) |                 | #####-<br>155/27 |  |  |
| CHECKED                                                                                                                                                                                                                                                                                            | Circuit Schematic Diagram        | 155/37-<br>E002 |                  |  |  |
| Sheet 2 of 4                                                                                                                                                                                                                                                                                       |                                  |                 |                  |  |  |
| The copyright and all other rights related to this drawing or document remains at all times with Messrs. Henry Williams Ltd. Without their written authorisation it must neither be copied or reproduced nor be communicated or rendered acceptable or profitable in any form to any third narries |                                  |                 | ISSUE<br>A       |  |  |

ENGLAND

Α

L2-NX650 Black (Tri-Rated) 16mm<sup>2</sup>

L1-BX650 Brown (Tri-Rated) 4mm<sup>2</sup>

L2-BX650 Black (Tri-Rated) 4mm<sup>2</sup>

| ####### |                  | PRODUCED         |
|---------|------------------|------------------|
| ISSUE A | INFORMATION ONLY | CHECKED          |
|         | IN ONNATION CIVE | The copyright ar |