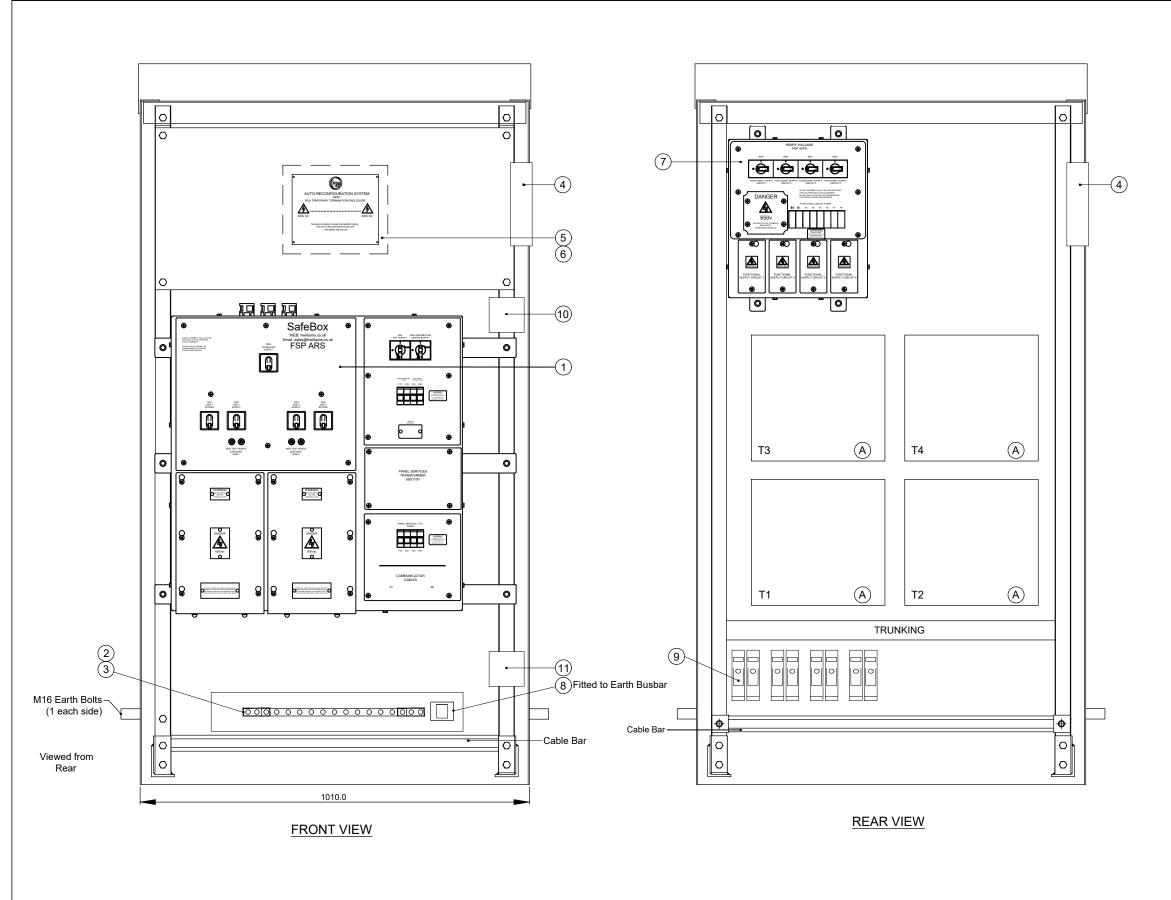

|      | Transformer List                             |                |                          |         |  |  |
|------|----------------------------------------------|----------------|--------------------------|---------|--|--|
| Item | Description                                  | Manufacturer   | Part No.                 | Quantit |  |  |
| 1    | Safebox - WTS Front FSP with ARS Unit        | Henry Williams | 2018.011-A1-100          | 1       |  |  |
| 2    | 10 Way Earth Bar                             | TERMATE        | TE19-10                  | 1       |  |  |
| 3    | Earth Disconnection Link                     | TERMATE        | TE19-SLK                 | 2       |  |  |
| 4    | Wander Light                                 | Philips        | CBL10                    | 2       |  |  |
| 5    | Terminal for up to 35mm                      | ABB            | M35/16 - 1SNA115124R0700 | 6       |  |  |
| 6    | Enclosure                                    | Fibox          | TA241911                 | 1       |  |  |
| 7    | 4 Way Outgoing Distribution Enclosure (4xFS) | Henry Williams | 2018.012-A1-500          | 1       |  |  |
| 8    | Heater (30W)                                 | Phannenburg    | PRH030M                  | 1       |  |  |
| 9    | Fuseholder Size A2 63A                       | Camaster       | CM63F                    | 8       |  |  |
| 10   | Thermostat                                   | Greenbrook     | TH90T-C                  | 1       |  |  |
| 11   | Terminal Enclosure                           | Wiska          | Combi 308/5 BK           | 1       |  |  |
| - 40 |                                              |                |                          |         |  |  |

| Transformer List               |              |                          |                                   |
|--------------------------------|--------------|--------------------------|-----------------------------------|
| Description                    | Manufacturer | Part No.                 | Quantity                          |
| Transformer 650V/110VAC 1000VA | ATL          | T2966                    | 4                                 |
|                                |              |                          |                                   |
|                                |              |                          |                                   |
|                                |              | Description Manufacturer | Description Manufacturer Part No. |