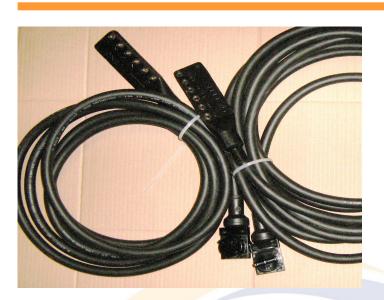

## Product

A 6 Core Treadle Lead with SNCF Connector and Preformed 6 Way 2 BA Connector.

| Part No. | Description                        | PADS No.   |  |
|----------|------------------------------------|------------|--|
|          | Lead, Treadle, 6 Core 1 sqmm, with |            |  |
|          | SNCF Connector and Preformed 6 Way |            |  |
|          | 2 BA Connector:-                   |            |  |
| 44104    | 3.0 Metres in length               | 086/044104 |  |
| 44105    | 4.5 Metres in length               | 086/044105 |  |
| 44106    | 6.5 Metres in length               | 086/044106 |  |
| 44107    | 8.0 Metres in length               | 086/044107 |  |
|          |                                    |            |  |

To be fitted to the European Style Mechanical Forfex and Cautor Treadles.

Location contacts—cables

| Connector | Test Point | Sleeve Colour |
|-----------|------------|---------------|
| 1         | 1          | Blue          |
| 2         | 2          | White         |
| 3         | H1         | Red           |
| 4         | H2         | Yellow        |
| 5         | B1         | Green         |
| 6         | B2         | Orange        |
|           |            |               |