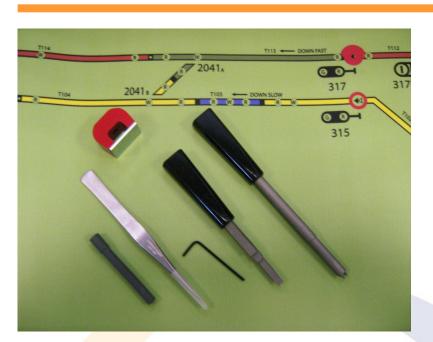

The Domino Panel Tool Kit comprises of the following parts:-

- JS(W)532
- VB1
- VE202-906
- JS(W)230/1
- TYPEAA
- D01-01
- D01-24
- Top Plate Magnet
  - Castle Nut Driver
- Lamp Extractor
- Side Clip Extractor
- Tweezers Allen Key
- Tool Wallet